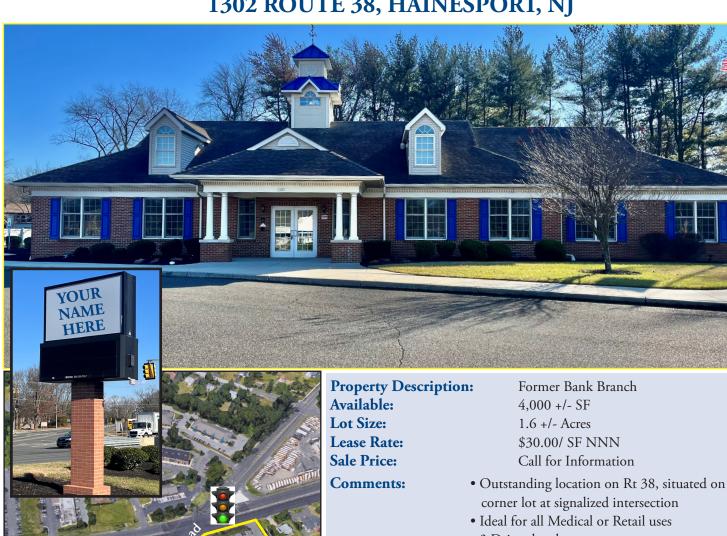

### 1302 ROUTE 38, HAINESPORT, NJ

Michelle Marinello (Ext. 28) mmarinello@rosecommercial.com (856) 985-9522

Route 38

- 3 Drive-thru lanes
- Direct access off Route 38
- Abundant parking
- Existing 4,000 +/- sf with potential expansion up to 6,000 +/- sf
- Digital pylon sign offering excellent exposure
- Traffic counts of 32,156 VPD

#### 1302 ROUTE 38, HAINESPORT, NJ