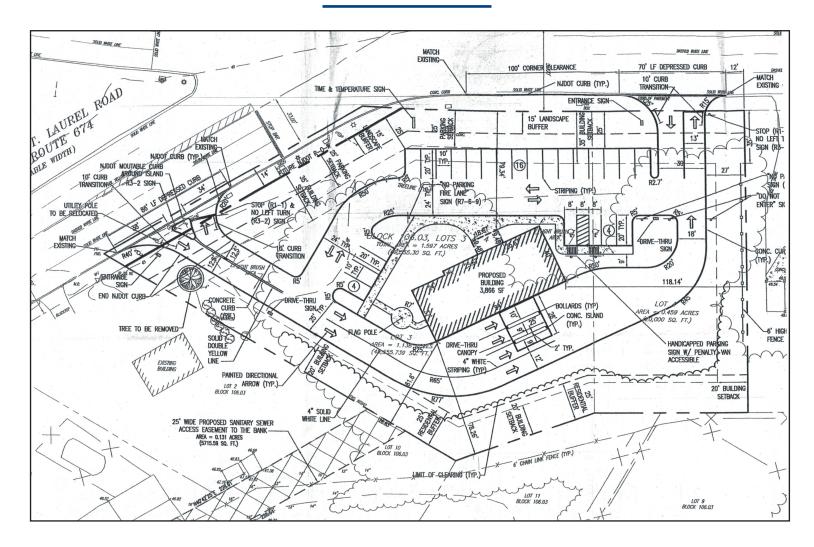

6 VPD

Brett Davidoff (Ext. 27)

bdavidoff@rosecommercial.com (856) 985-9522

Rose Commercial Real Estate is a full service commercial real estate firm, specializing in all facets of the industry ~ representing buyers and sellers, landlords and tenants as well as investors both big and small. Key to our growth is experience combined with in depth understanding of the South Jersey real estate market. But that alone is only a part of the comprehensive service we provide clients. With our unique CIRCLES FOR SUCCESS and start-to-finish commitment, we make things happen.

651 Route 73 North, Suite 111 • Marlton, NJ 08053 • Phone: (856) 985-9522 • Fax: (856) 985-9488



## FORMER BANK FOR SALE or LEASE

(856) 985-9522 • ROSECOMMERCIAL.COM

#### 1302 ROUTE 38, HAINESPORT, NJ

#### **SITE PLAN**