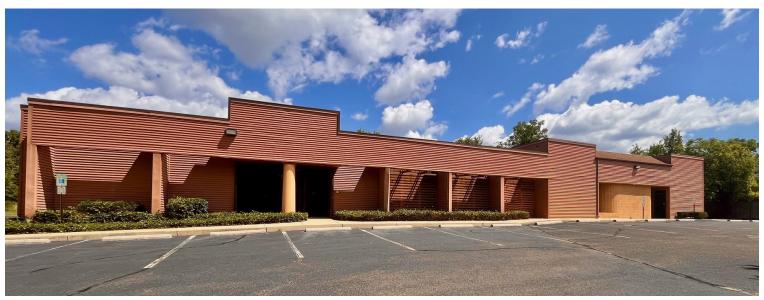

### 231 VAN SCIVER PARKWAY, WILLINGBORO, NJ

Property Description:

Size: Taxes: Sale Price:

Comments:

Freestanding Medical/Office Building

7,437 +/- SF \$17,915.55 (2024) \$650,000.00

- Medical/ Professional office situated minutes to Virtua Hospital -Willingboro, Cooper Health Systems, CHOP Children's Hospital as well as John F Kennedy Recreation Center
- Located in dense residential area
- Ample parking on site (40 +/- spaces)
- Easy access, minutes from Route 130 and I-295