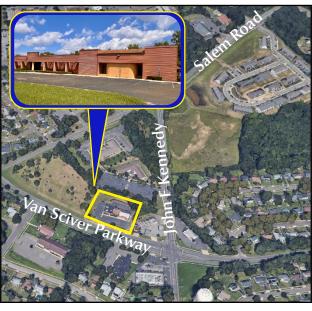

### 231 VAN SCIVER PARKWAY, WILLINGBORO, NJ

Property Description:

Size: Taxes: Sale Price:

Comments:

Freestanding Medical/Office Building

7,437 +/- SF \$17,915.55 (2024) \$650,000.00

- Medical/ Professional office situated minutes to Virtua Hospital -Willingboro, Cooper Health Systems, CHOP Children's Hospital as well as John F Kennedy Recreation Center
- Located in dense residential area
- Ample parking on site (40 +/- spaces)
- Easy access, minutes from Route 130 and I-295