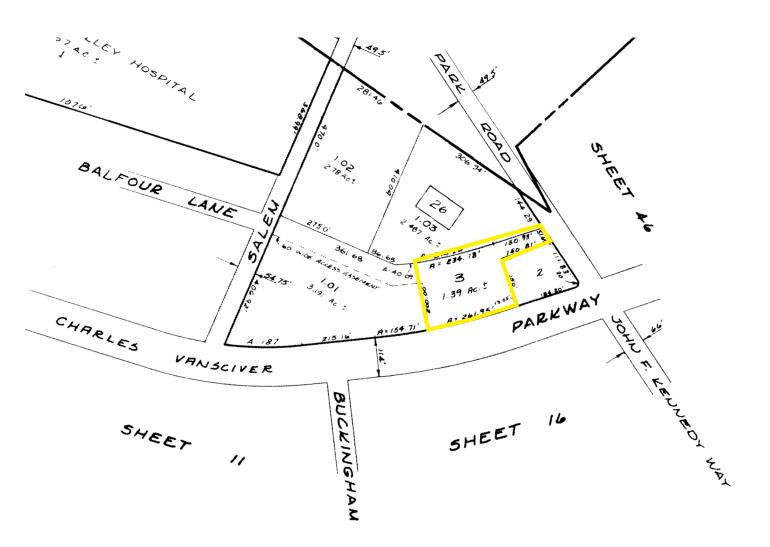

#### 231 VAN SCIVER PARKWAY, WILLINGBORO, NJ

#### TAX MAP

Rose Commercial Real Estate is a full service commercial real estate firm, specializing in all facets of the industry ~ representing buyers and sellers, landlords and tenants as well as investors both big and small. Key to our growth is experience combined with in depth understanding of the South Jersey real estate market. But that alone is only a part of the comprehensive service we provide clients. With our unique **CIRCLES FOR SUCCESS** and start-to-finish commitment, we make things happen.