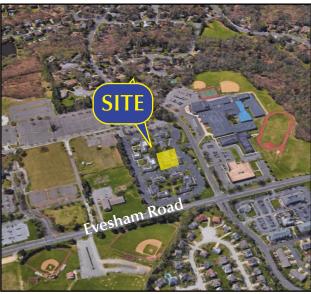

976 +/- SF

\$316.33 +/-month

\$3,310.83 (2023)

\$160,000.00

- Newly renovated medical office with new HVAC
- Ideal for all medical use
- Unit has cathedral ceilings in reception and waiting area, 4 offices, 3 with sinks as well as kitchenette/lab area
- Ample parking
- Easy access and central location to Cherry Hill,