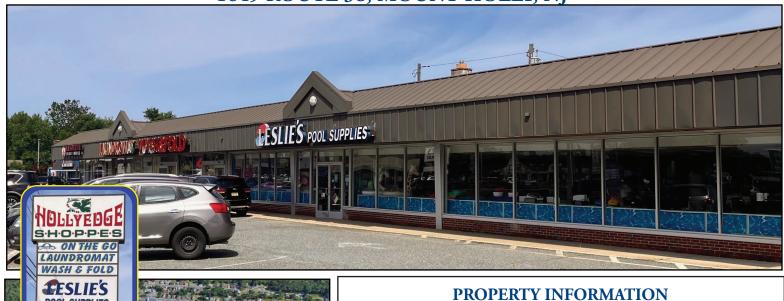

# INVESTMENT OPPORTUNITY MULTI-TENANT RETAIL CENTER FOR SALE

(856) 985-9522 • ROSECOMMERCIAL.COM

HOLLY EDGE SHOPPING CENTER 1649 ROUTE 38, MOUNT HOLLY, NJ

#### **TENANT INFORMATION**

Retail: • Leslie Pools - 5,100 SF

• On The Go (Laundry Mat) - 3,000 SF

• Absolute Weave Bar - 2,100 SF

Warehouse: • Ocean Tents - 3,500 SF, Storage - 1,000+/- SF