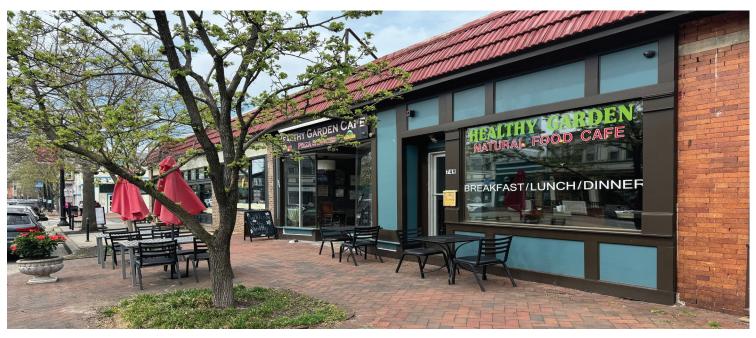

## 747 - 749 HADDON AVENUE, COLLINGSWOOD, NJ

| ndiCoffeebar                                     | Property Description:                                                                                               | Turn-key restaurant in the heart of<br>downtown Collingswood                                                                                                                                                                                 |
|--------------------------------------------------|---------------------------------------------------------------------------------------------------------------------|----------------------------------------------------------------------------------------------------------------------------------------------------------------------------------------------------------------------------------------------|
| Dre Nursery School                               | Size:                                                                                                               | 2,062 +\- SF Main Level<br>1,000 +/- SF Dry and Cold Storage<br>3,062 +/- SF Total                                                                                                                                                           |
|                                                  | Taxes:                                                                                                              | \$14,744.43 (2023)                                                                                                                                                                                                                           |
| ina's Cafe 👔 🖓 👘 747 Haddon Ave                  | Zoning:                                                                                                             | CBD - Central Business District                                                                                                                                                                                                              |
| Brunch \$\$                                      | Lease Rate:                                                                                                         | \$35.00/SF NNN                                                                                                                                                                                                                               |
| Ciclodon A                                       | Sale Price:                                                                                                         | \$795,000.00                                                                                                                                                                                                                                 |
| Collingswood<br>Farmers' Market<br>Matiantic Are | <ul> <li>Newly renov</li> <li>7 Private par<br/>abundant str</li> <li>Seating for 4</li> <li>New roof an</li> </ul> | ed with top of the line kitchen appliances<br>rated (2020) fixtures and furniture included<br>king spaces behind the building along with<br>reet and public parking<br>8 inside and 16 outside<br>d 3 zone HVAC units<br>cludes cold storage |