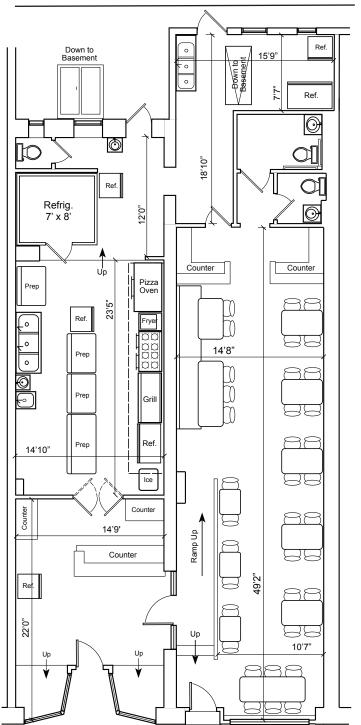

## EXCLUSIVE LISTING FULLY EQUIPPED RESTAURANT FOR SALE OR LEASE

(856) 985-9522 • ROSECOMMERCIAL.COM

**FLOOR PLANS** 

651 Route 73 North, Suite 111 • Marlton, NJ 08053 • Phone: (856) 985-9522 • Fax: (856) 985-9488