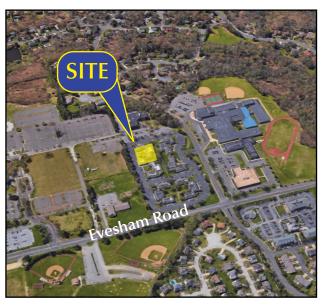

## 2301 E. Evesham Road, Suite 407, Voorhees, NJ

**Property Description:** Medical Office Condo

**Size:** 1,000 +/- SF

**Condo Fee:** \$316.33 +/-month **Taxes:** \$6,182.47 (2023)

**Sale Price:** \$149,000.00

**Comments:** • Ideal for all medical or professional use

 Cathedral ceiling in reception and waiting room area, lab area and five offices.

• Ample parking

• Easy access and central location to Cherry Hill, Voorhees and Marlton