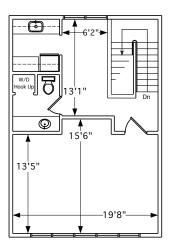

## 100 Heritage Valley Drive Suite 2 & 3, Washington Township, NJ

SUITE 2-3 TOTAL 4,454 SQ. FT.

SUITE 3 SECOND FLOOR 620 SQ. FT.

Rose Commercial Real Estate is a full service commercial real estate firm, specializing in all facets of the industry ~ representing buyers and sellers, landlords and tenants as well as investors both big and small. Key to our growth is experience combined with in depth understanding of the South Jersey real estate market. But that alone is only a part of the comprehensive service we provide clients. With our unique **CIRCLES FOR SUCCESS** and start-to-finish commitment, we make things happen.