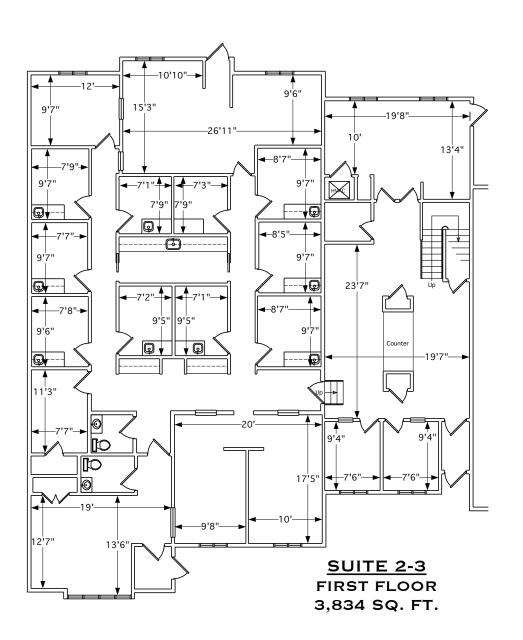

## 100 Heritage Valley Drive Suite 2 & 3, Washington Township, NJ

SUITE 2-3 TOTAL 4,454 SQ. FT.

SUITE 3 SECOND FLOOR 620 SQ. FT.

Rose Commercial Real Estate is a full service commercial real estate firm, specializing in all facets of the industry ~ representing buyers and sellers, landlords and tenants as well as investors both big and small. Key to our growth is experience combined with in depth understanding of the South Jersey real estate market. But that alone is only a part of the comprehensive service we provide clients. With our unique **CIRCLES FOR SUCCESS** and start-to-finish commitment, we make things happen.

- Former physical therapy/ occupational health practice
- Ideal for all medical use
- Floor plan with waiting/ reception, 9 patient rooms with sinks, 2 patient consult rooms, office, gym, administrative offices and loft with conference room and kitchenette
- Ample parking on site
- Easy access, minutes from Route 42 in Washington Township