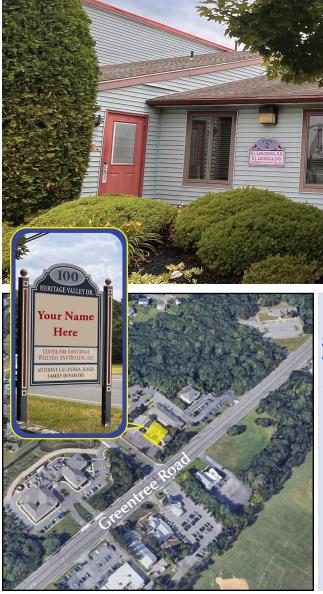

## 100 Heritage Valley Drive Suite 2 & 3, Washington Township, NJ

Property Description:

Size: Taxes: Sale Price:

Comments:

Medical Office Condo

4,454 +/- SF

\$20,469.93 (2023)

\$799,000.00

- Former physical therapy/ occupational health practice
- Ideal for all medical use
- Floor plan with waiting/ reception, 9 patient rooms with sinks, 2 patient consult rooms, office, gym, administrative offices and loft with conference room and kitchenette
- Ample parking on site
- Easy access, minutes from Route 42 in Washington Township