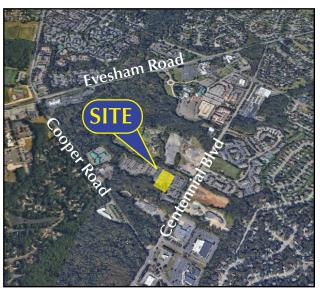

#### 300 Sheppard Road, Voorhees, NJ

Property Description:
Size:
Condo Fee:
Taxes:
Sale Price:

Comments:

Professional Office Condo 1,238 +/- SF \$445.00/ Month \$4,396.14 (2023)

• Ideal for all professional uses

\$249,000.00

- Suite has many upgrades throughout
- Private entry to waiting & reception area, kitchenette/lab area with 3 spacious offices
- End unit with windowed offices
- Central to Voorhees, Marlton, Cherry Hill and Berlin