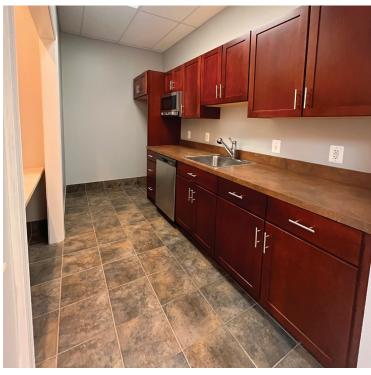

#### 300 Sheppard Road, Voorhees, NJ

Property Description:
Size:
Condo Fee:
Taxes:
Sale Price:

Comments:

Professional Office Condo 1,238 +/- SF \$445.00/ Month \$4,396.14 (2023)

• Ideal for all professional uses

\$249,000.00

- Suite has many upgrades throughout
- Private entry to waiting & reception area, kitchenette/lab area with 3 spacious offices
- End unit with windowed offices
- Central to Voorhees, Marlton, Cherry Hill and Berlin