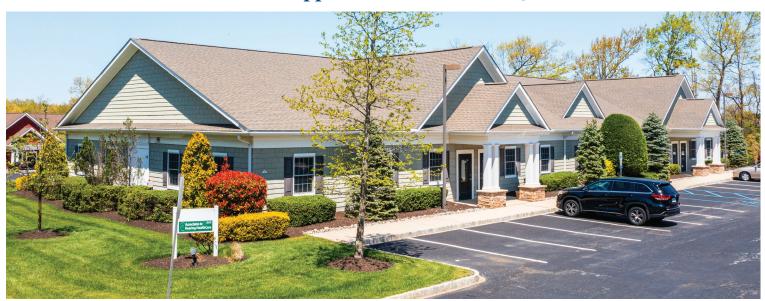

#### 300 Sheppard Road, Voorhees, NJ

Property Description:
Size:
Condo Fee:
Taxes:
Sale Price:

Comments:

Professional Office Condo 1,238 +/- SF \$445.00/ Month \$4,396.14 (2023)

• Ideal for all professional uses

\$249,000.00

- Suite has many upgrades throughout
- Private entry to waiting & reception area, kitchenette/lab area with 3 spacious offices
- End unit with windowed offices
- Central to Voorhees, Marlton, Cherry Hill and Berlin