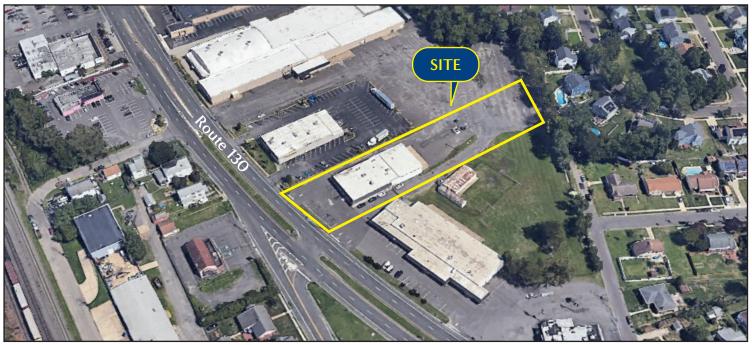

## 1164 ROUTE 130, BURLINGTON, NJ

Property Description: Size: Zoning:

Sale Price:

Land & Building for Sale

10,800 +/- SF building on 1.46 +/- acres

HC-2

\$1,400,000.00

• Property situated on heavily traveled Route 130

- Easy access to PA Turnpike and Burlington Bristol Bridge
- High traffic counts
- Central location to I- 295, I-95, NJ Turnpike and Route 130

Jeff Lucas (Ext. 32)

Jeffreylucas@me.com

Office: (856) 985-9522 | Cell: (609) 254-1832