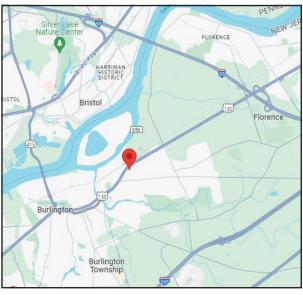

## 1164 ROUTE 130, BURLINGTON, NJ

Property Description: Size: Zoning:

Sale Price:

Land & Building for Sale

10,800 +/- SF building on 1.46 +/- acres

HC-2

\$1,400,000.00

• Property situated on heavily traveled Route 130

- Easy access to PA Turnpike and Burlington Bristol Bridge
- High traffic counts
- Central location to I- 295, I-95, NJ Turnpike and Route 130

Jeff Lucas (Ext. 32)

Jeffreylucas@me.com

Office: (856) 985-9522 | Cell: (609) 254-1832