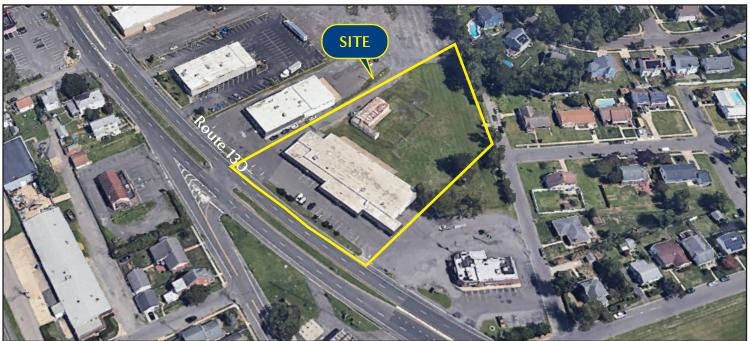

## 1130 ROUTE 130, BURLINGTON, NJ

Property Description: Size: Zoning: Sale Price: Land & Building for Sale 20,340 +/- SF building on 2.57+/- acres Commercial-3 (C3) \$2,000,000.00

- Property situated on heavily traveled Route 130
- Easy access to PA Turnpike and Burlington Bristol Bridge
- High traffic counts
- Central location to I- 295, I-95, NJ Turnpike and Route 130