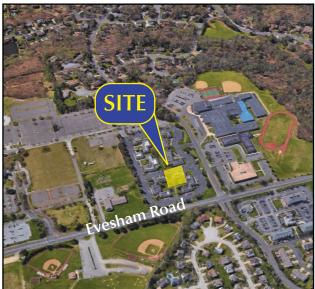

## 2301 E. Evesham Road, Suite 108 Voorhees, NJ

Property Description: Size: Condo Fee: Taxes: Sale Price: Comments: Professional Office Condo 1,200 +/- SF \$350.00 +/-month \$3,310.83 (2023) \$175,000.00

- Currently occupied by a therapy practice
- Ideal for all professional use
- End unit with cathedral ceilings in reception and waiting area.
- Ample parking
- Easy access and central location to Cherry Hill, Voorhees and Marlton