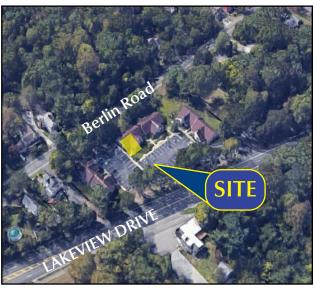

## 146 Lakeview Drive, Suite 202, Voorhees, NJ

**Property Description:** 

Size:

Condo Fee:

Taxes:

Lease Rate:

Size:

Comments:

Professional Office Condo

1,200 +/- SF

\$400.00 +/- SF

\$5,251.35 (2023)

\$22.00/SF Plus Utilities

1,200 +/- SF

- Ideal for all professional uses
- Suite has many upgrades through out including: new flooring and bathroom fixtures.
- Easy access with direct entry
- · Central to Voorhees and Berlin