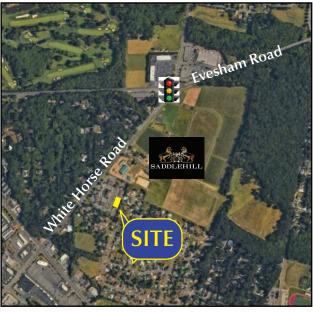

### 1307 WHITE HORSE ROAD, BUILDING D, VOORHEES, NJ

651 Route 73 North, Suite 111 • Marlton, NJ 08053 • Phone: (856) 985-9522 • Fax: (856) 985-9488