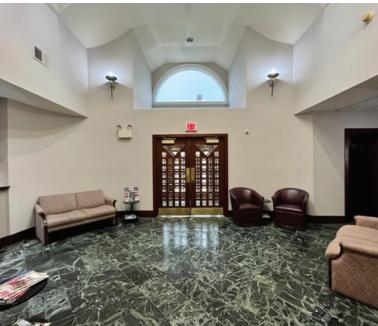

7,200 +/- SF

\$20,978.00 (2023)

\$16,000/ year

\$1,250,000.00

• Ideal for attorneys, accountants and all professional office uses

- Enclosed foyer leads to large reception with cathedral ceiling, 2 large conference rooms, 24 offices, 2 bathrooms, kitchen and lower level storage
- Tenant in place through 2027
- Well maintained professional campus central location to the new Saddlehill Winery, Cherry Hill and Voorhees

### 1307 WHITE HORSE ROAD, BUILDING D, VOORHEES, NJ

651 Route 73 North, Suite 111 • Marlton, NJ 08053 • Phone: (856) 985-9522 • Fax: (856) 985-9488