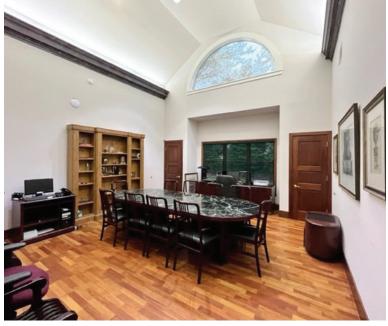

#### STAFFORDSHIRE PROFESSIONAL CENTER 1307 WHITE HORSE ROAD, BUILDING D, VOORHEES, NJ

**Property Description:** 

Available:

Taxes:

Condo Fees:

Sale Price:

**Comments:** 

Freestanding Office Condominium

7,200 +/- SF

\$20,978.00 (2023)

\$16,000/ year

\$1,250,000.00

• Ideal for attorneys, accountants and all professional office uses

- Enclosed foyer leads to large reception with cathedral ceiling, 2 large conference rooms, 24 offices, 2 bathrooms, kitchen and lower level storage
- Tenant in place through 2027
- Well maintained professional campus central location to the new Saddlehill Winery, Cherry Hill and Voorhees