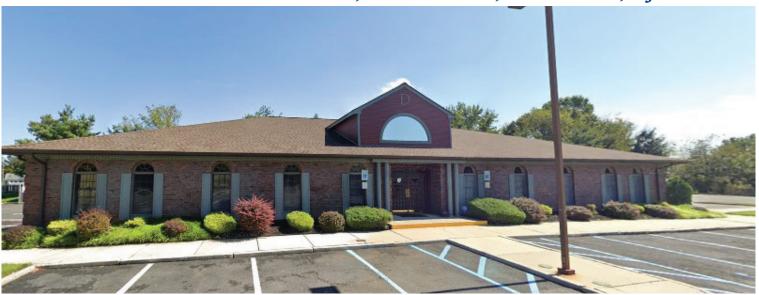

#### STAFFORDSHIRE PROFESSIONAL CENTER 1307 WHITE HORSE ROAD, BUILDING D, VOORHEES, NJ

**Property Description:** 

Available:

Taxes:

Condo Fees:

Sale Price:

**Comments:** 

Freestanding Office Condominium

7,200 +/- SF

\$20,978.00 (2023)

\$16,000/ year

\$1,250,000.00

• Ideal for attorneys, accountants and all professional office uses

- Enclosed foyer leads to large reception with cathedral ceiling, 2 large conference rooms, 24 offices, 2 bathrooms, kitchen and lower level storage
- Tenant in place through 2027
- Well maintained professional campus central location to the new Saddlehill Winery, Cherry Hill and Voorhees