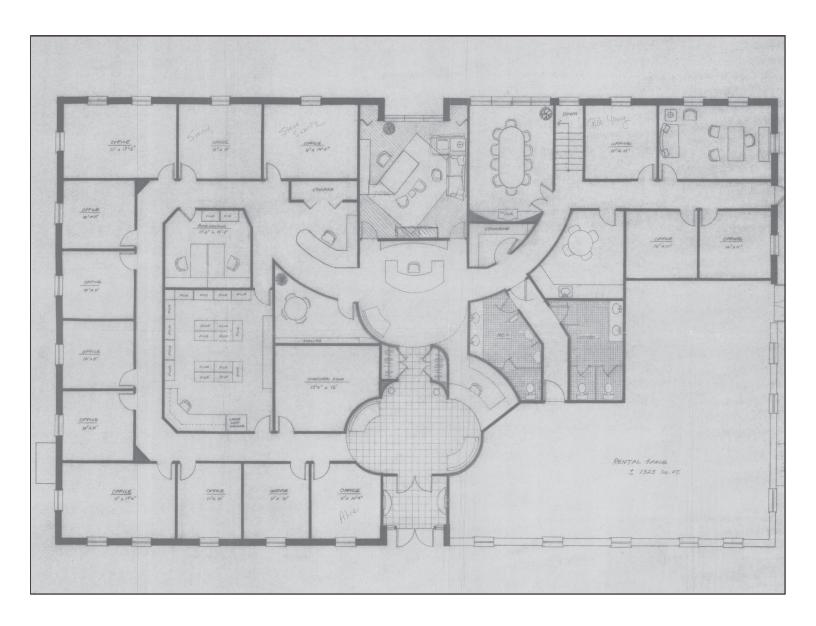

### 1307 WHITE HORSE ROAD, BUILDING D, VOORHEES, NJ FLOOR PLAN

7,200 +/- SF

\$20,978.00 (2023)

\$16,000/ year

\$1,250,000.00

• Ideal for attorneys, accountants and all professional office uses

- Enclosed foyer leads to large reception with cathedral ceiling, 2 large conference rooms, 24 offices, 2 bathrooms, kitchen and lower level storage
- Tenant in place through 2027
- Well maintained professional campus central location to the new Saddlehill Winery, Cherry Hill and Voorhees