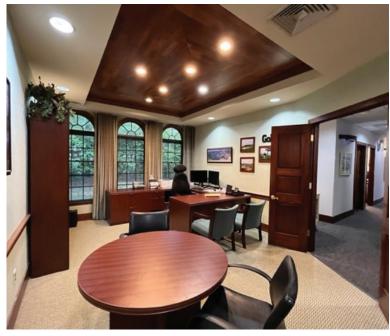

#### STAFFORDSHIRE PROFESSIONAL CENTER 1307 WHITE HORSE ROAD, BUILDING D, VOORHEES, NJ

**Property Description:** 

Available:

Taxes:

Condo Fees:

Sale Price:

**Comments:** 

Freestanding Office Condominium

7,200 +/- SF

\$20,978.00 (2023)

\$16,000/ year

\$1,250,000.00

• Ideal for attorneys, accountants and all professional office uses

- Enclosed foyer leads to large reception with cathedral ceiling, 2 large conference rooms, 24 offices, 2 bathrooms, kitchen and lower level storage
- Tenant in place through 2027
- Well maintained professional campus central location to the new Saddlehill Winery, Cherry Hill and Voorhees