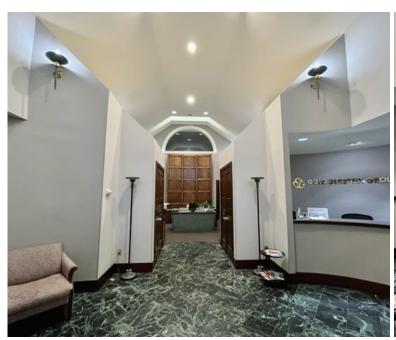

7,200 +/- SF

\$20,978.00 (2023)

\$16,000/ year

\$1,250,000.00

• Ideal for attorneys, accountants and all professional office uses

- Enclosed foyer leads to large reception with cathedral ceiling, 2 large conference rooms, 24 offices, 2 bathrooms, kitchen and lower level storage
- Tenant in place through 2027
- Well maintained professional campus central location to the new Saddlehill Winery, Cherry Hill and Voorhees

### 1307 WHITE HORSE ROAD, BUILDING D, VOORHEES, NJ

651 Route 73 North, Suite 111 • Marlton, NJ 08053 • Phone: (856) 985-9522 • Fax: (856) 985-9488