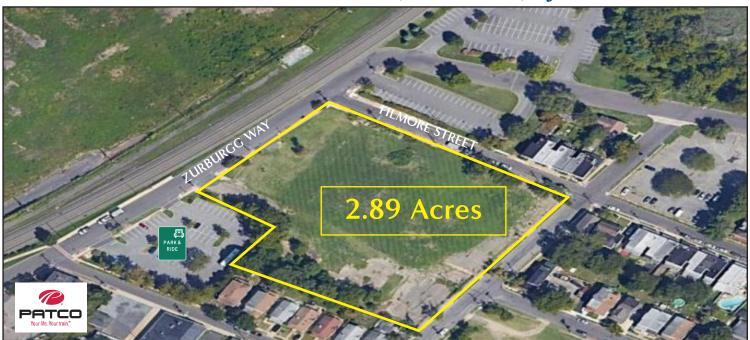

## 126 ZURBRUGG WAY, RIVERSIDE, NJ

**Property Description:** Land for Sale Size: 2.89 +/- acre lot

**Zoning:** SD

**Taxes:** \$36,965.00 (2022) **Sale Price:** \$750,000.00

• Property is within walking distance to downtown
Riverside and the Light Rail Station of NJ
Transit

• Located within a designated redevelopment zone

• A long term PILOT is available, to be negotiated between developer and Riverside

The township is seeking light commercial or industrial uses