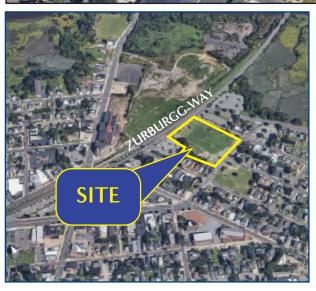

## 126 ZURBRUGG WAY, RIVERSIDE, NJ

**Property Description:** Land for Sale Size: 2.89 +/- acre lot

**Zoning:** SD

**Taxes:** \$36,965.00 (2022) **Sale Price:** \$750,000.00

• Property is within walking distance to downtown
Riverside and the Light Rail Station of NJ
Transit

• Located within a designated redevelopment zone

• A long term PILOT is available, to be negotiated between developer and Riverside

The township is seeking light commercial or industrial uses