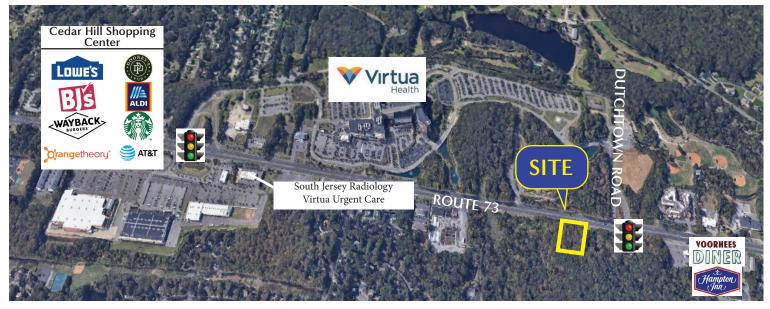

#### 250 ROUTE 73, VOORHEES, NJ

| DEMOGRAPHIC SUMMARY                 |                             |           |                | Property Description | Development Site for Sale                                                                                                                                 |  |
|-------------------------------------|-----------------------------|-----------|----------------|----------------------|-----------------------------------------------------------------------------------------------------------------------------------------------------------|--|
| POPULATION                          | 2 MILE                      |           |                | Size:                | 1.1 +/- acre                                                                                                                                              |  |
| POPULATION                          |                             | 5 MILE    | <b>10 MILE</b> | Zoning:              | MB - Major Business                                                                                                                                       |  |
| 2023 Total                          | 47,419                      | 159,069   | 598,737        | Sale Price:          | \$475,000.00                                                                                                                                              |  |
| HOUSEHOLD                           |                             |           |                | Comments: •          | Land for Sale                                                                                                                                             |  |
| 2023 Total<br>Households            | 17,629                      | 60,475    | 231,734        | •                    | • Situated near signalized intersection at the entrance to Virtua Hospital                                                                                |  |
| 2023 Average<br>Household<br>Income | \$152,049                   | \$170,655 | \$119,425      |                      | <ul> <li>Permitted uses include: Retail, Office<br/>Building for business/ Medical use and<br/>many more</li> <li>Ideal for retail development</li> </ul> |  |
| TRAFFIC<br>COUNT                    | 37,328 +/- Vehicles Per Day |           |                | •                    | excellent visibility on Route 73                                                                                                                          |  |