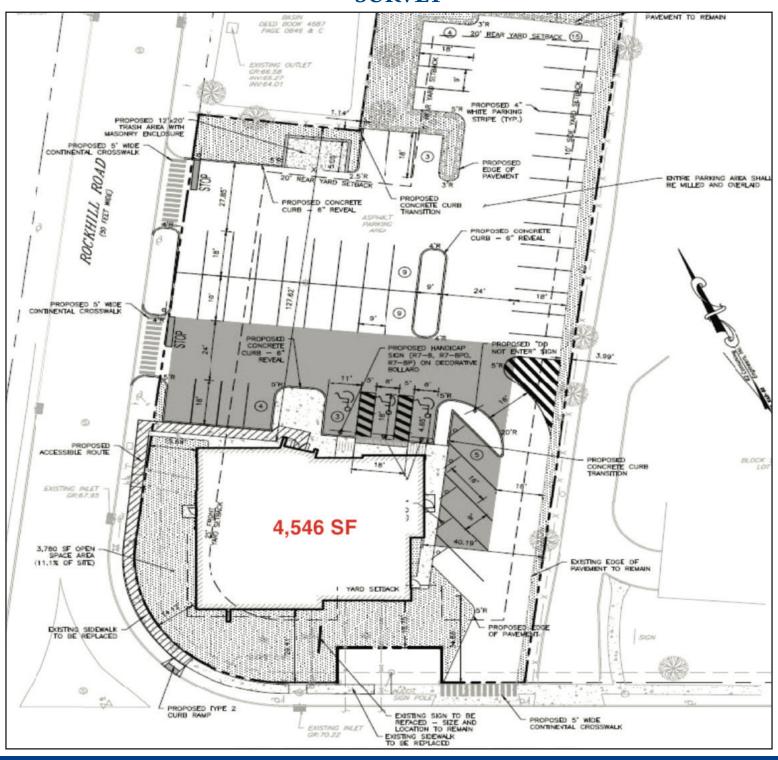

#### 1800 ROUTE 70, CHERRY HILL, NJ SURVEY

#### 1800 ROUTE 70, CHERRY HILL, NJ

Property Description: Size: Zoning:

Lease Rate: Comments:

Former Restaurant for Lease 4,546 +/- SF B-2, Permitted uses include Office, Restaurant, Retail and many more \$40.00/ SF NNN