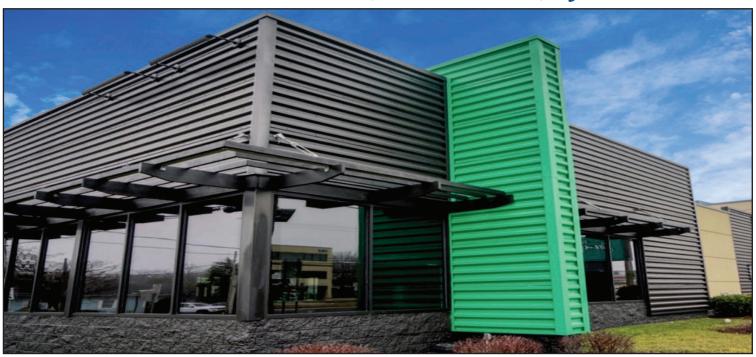

#### 1800 ROUTE 70, CHERRY HILL, NJ

Property Description: Size: Zoning:

Lease Rate: Comments:

Former Restaurant for Lease 4,546 +/- SF B-2, Permitted uses include Office, Restaurant, Retail and many more \$40.00/ SF NNN

- Outstanding visibility on Route 70
- Excellent traffic counts and parking
- Fully renovated interior with high end designer finishes
- Corner lot with direct access off Route 70 and Rockhill Road
- Located near entrance to I-295 (Exit 34)