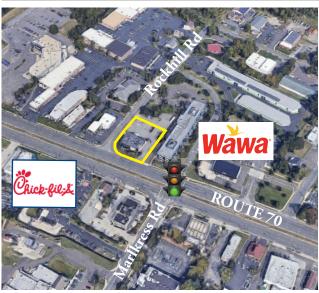

#### 1800 ROUTE 70, CHERRY HILL, NJ

Property Description: Size: Zoning:

Lease Rate: Comments:

Former Restaurant for Lease 4,546 +/- SF B-2, Permitted uses include Office, Restaurant, Retail and many more \$40.00/ SF NNN

- Outstanding visibility on Route 70
- Excellent traffic counts and parking
- Fully renovated interior with high end designer finishes
- Corner lot with direct access off Route 70 and Rockhill Road
- Located near entrance to I-295 (Exit 34)