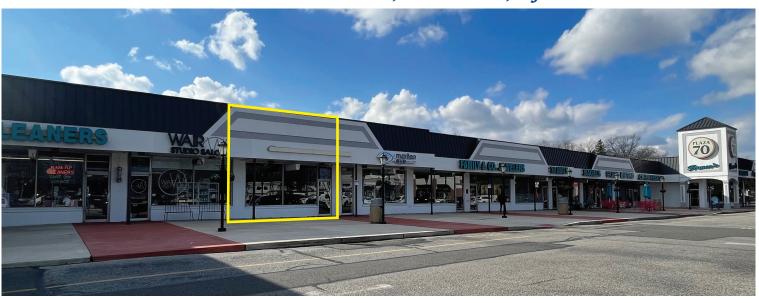

#### PLAZA 70 65 EAST ROUTE 70, MARLTON, NJ

**Property Description:** 

Available: Lease Rate: Comments: Retail Space for Lease in 59,000+/- SF Shopping Center

1,600 +/- SF

\$27.00/ SF NNN

- Retail Condo for Lease in prominent shopping center
- Excellent visibility on Route 70
- Recently renovated interior "Vanilla Box"
- Central location with to Main Street and new residential and retail construction
- Pylon and building signage
- Join: Produce Junction, Dollar Tree, Moore Bagels, Franco's Pizza, Marlton Eye, Family Jewelers and many more