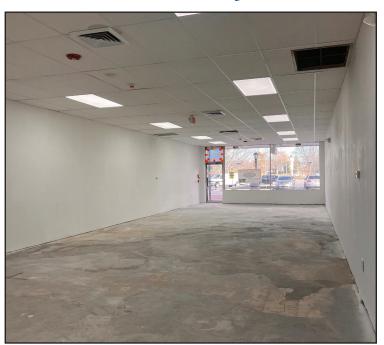

#### PLAZA 70 65 EAST ROUTE 70, MARLTON, NJ

**Property Description:** 

Available: Lease Rate: Comments: Retail Space for Lease in 59,000+/- SF Shopping Center

1,600 +/- SF

\$27.00/ SF NNN

- Retail Condo for Lease in prominent shopping center
- Excellent visibility on Route 70
- Recently renovated interior "Vanilla Box"
- Central location with to Main Street and new residential and retail construction
- Pylon and building signage
- Join: Produce Junction, Dollar Tree, Moore Bagels, Franco's Pizza, Marlton Eye, Family Jewelers and many more