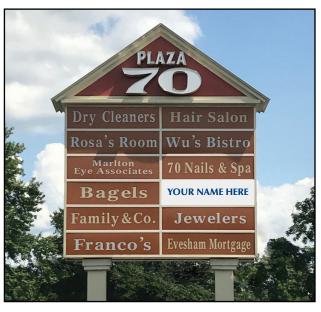

#### PLAZA 70 65 EAST ROUTE 70, MARLTON, NJ

**Property Description:** 

Available: Lease Rate: Comments: Retail Space for Lease in 59,000+/- SF Shopping Center

1,600 +/- SF

\$27.00/ SF NNN

- Retail Condo for Lease in prominent shopping center
- Excellent visibility on Route 70
- Recently renovated interior "Vanilla Box"
- Central location with to Main Street and new residential and retail construction
- Pylon and building signage
- Join: Produce Junction, Dollar Tree, Moore Bagels, Franco's Pizza, Marlton Eye, Family Jewelers and many more