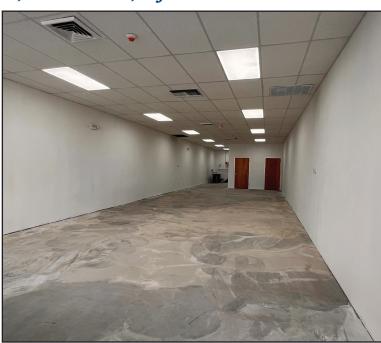

#### PLAZA 70 65 EAST ROUTE 70, MARLTON, NJ

**Property Description:** 

Available: Lease Rate: Comments: Retail Space for Lease in 59,000+/- SF Shopping Center

1,600 +/- SF

\$27.00/ SF NNN

- Retail Condo for Lease in prominent shopping center
- Excellent visibility on Route 70
- Recently renovated interior "Vanilla Box"
- Central location with to Main Street and new residential and retail construction
- Pylon and building signage
- Join: Produce Junction, Dollar Tree, Moore Bagels, Franco's Pizza, Marlton Eye, Family Jewelers and many more