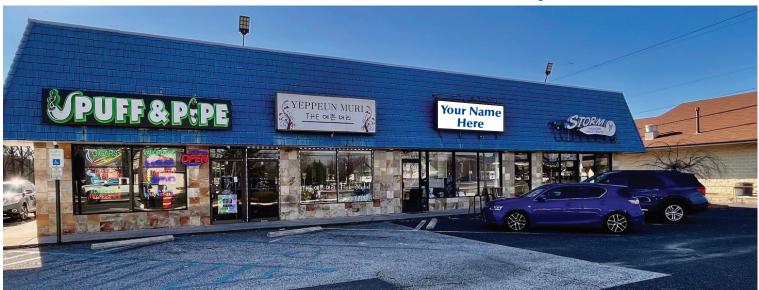

### JSS PLAZA 1845 ROUTE 70, CHERRY HILL, NJ

**Property Description:** 

Available:

Lease Rate: Comments:

Retail strip center with retail & office

spac

Retail: 2,000 +/- SF

Office: 1,299 +/- SF

Call for Information

- New ownership and management
- Close proximity to Route I-295 and New Jersey Turnpike
- High exposure on heavily traveled Route 70
- Adjacent to University of Pennsylvania 150,000
  SF Medical Center
- Situated in major retail district with restaurants, banks and services