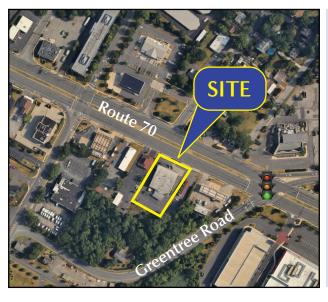

Call for Information

- New ownership and management
- Close proximity to Route I-295 and New Jersey Turnpike
- High exposure on heavily traveled Route 70
- Adjacent to University of Pennsylvania 150,000
  SF Medical Center
- Situated in major retail district with restaurants, banks and services

### JSS Plaza 1845 Marlton Pike (Rt. 70), Cherry Hill, NJ