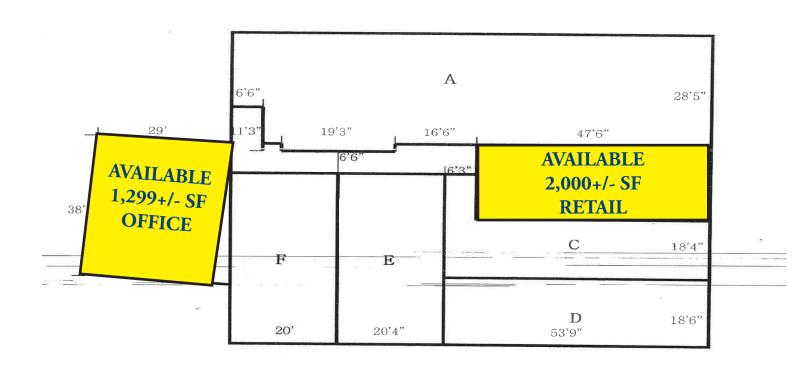

### JSS PLAZA 1845 ROUTE 70, CHERRY HILL, NJ

**Property Description:** 

Available:

Lease Rate: Comments:

Retail strip center with retail & office

spac

Retail: 2,000 +/- SF

Office: 1,299 +/- SF

### JSS Plaza 1845 Marlton Pike (Rt. 70), Cherry Hill, NJ