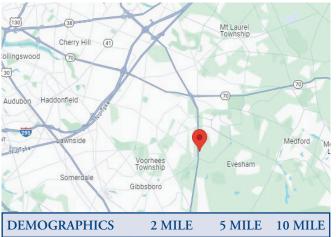

### 880 ROUTE 73 SOUTH, MARLTON, NJ

| DEMOGRAPHICS                                   | 2 MILE    | 5 MILE    | 10 MILE   |
|------------------------------------------------|-----------|-----------|-----------|
| Population                                     | 25,454    | 161,178   | 608,788   |
| Average Household<br>Income                    | \$151,299 | \$130,802 | \$119,809 |
| Traffic Count: 37,328 +/- VPD (Dutchtown Road) |           |           |           |