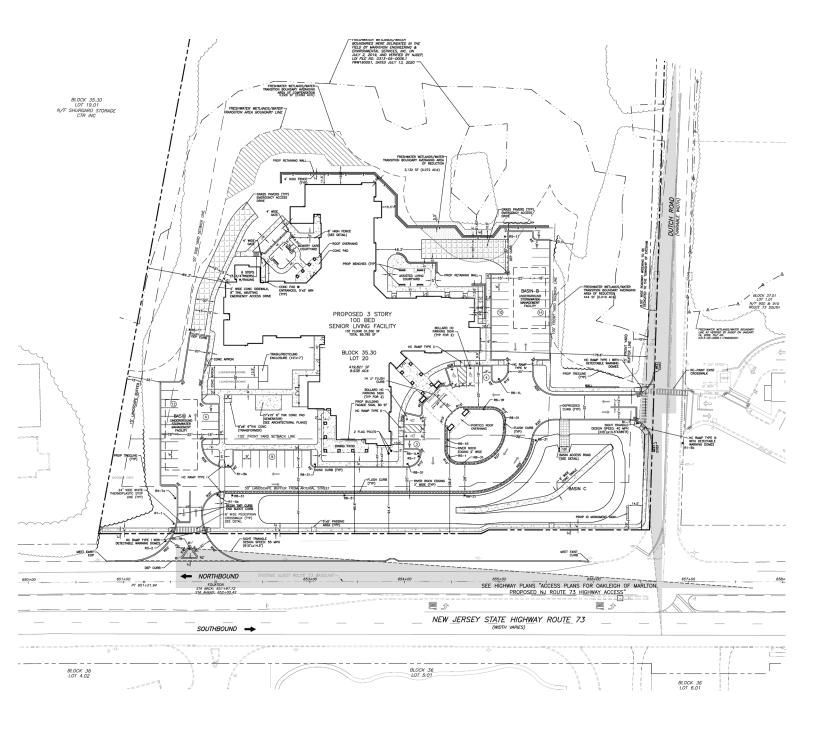

#### **SITE PLAN**

Block 35.30 / Lot 20

C-1

Call for Information

- Development site for sale
- Property has preliminary approvals in place for a Three -Story 100 bed assisted living facility
- Permitted uses include: retail, office, medical, banks, daycare and sit down restaurants