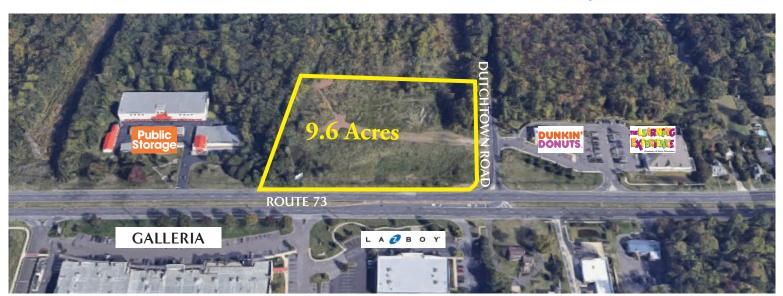

**Property Description:** 

Size:

**Block/Lot:** 

**Zoning:** 

Sale Price:

**Comments:** 

Land

9.6 +/- acres

Block 35.30 / Lot 20

C-1

Call for Information

- Development site for sale
- Property has preliminary approvals in place for a Three -Story 100 bed assisted living facility
- Permitted uses include: retail, office, medical, banks, daycare and sit down restaurants