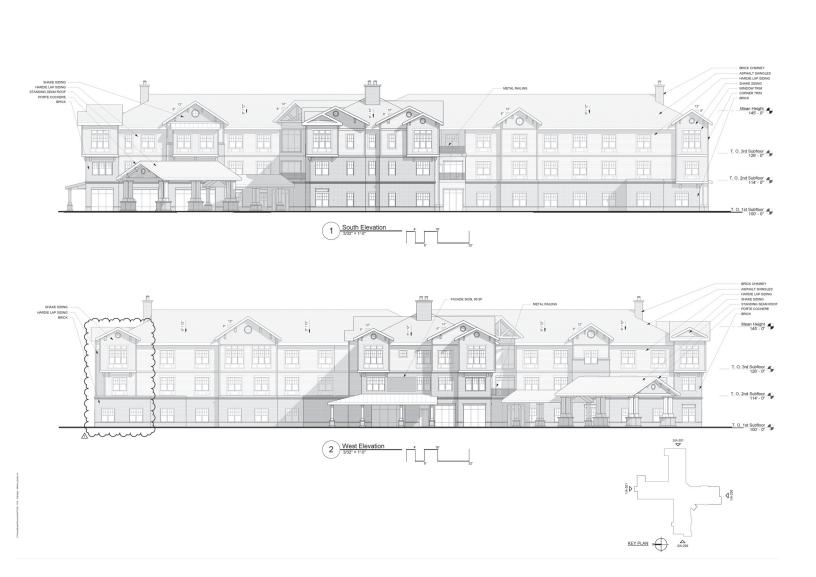

Block 35.30 / Lot 20

C-1

Call for Information

- Development site for sale
- Property has preliminary approvals in place for a Three -Story 100 bed assisted living facility
- Permitted uses include: retail, office, medical, banks, daycare and sit down restaurants