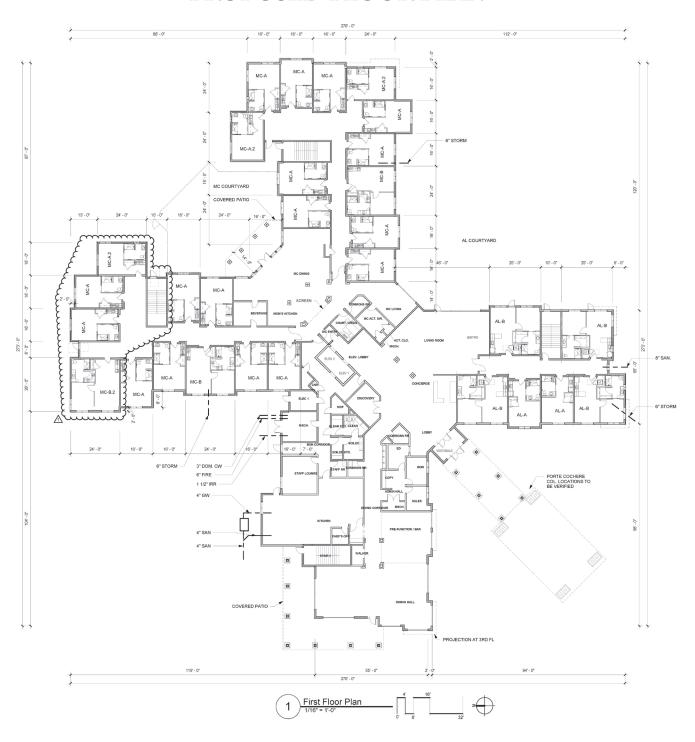

### PROPOSED FLOOR PLAN

Block 35.30 / Lot 20

C-1

Call for Information

- Development site for sale
- Property has preliminary approvals in place for a Three -Story 100 bed assisted living facility
- Permitted uses include: retail, office, medical, banks, daycare and sit down restaurants