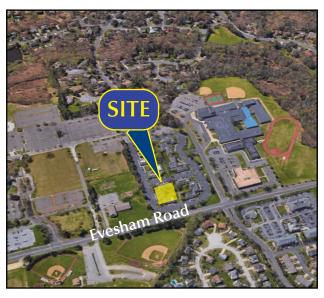

## 2301 EAST EVESHAM ROAD, SUITE 204, VOORHEES, NJ

Property Description: Size: Condo Fees:

Taxes:
Sale Price:

**Comments:** 

One-story office condo

1,005 +/- SF

\$316.33/ month

\$4,712.87 (2023)

## 2301 EAST EVESHAM ROAD, SUITE 204, VOORHEES, NJ

SUITE 204 1,005 SQ/FT