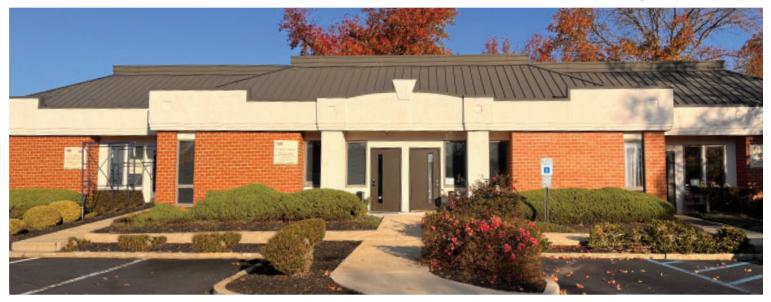

## 2301 EAST EVESHAM ROAD, SUITE 109, VOORHEES, NJ

Property Description: Size: Condo Fees: Taxes: Sale Price:

Lease Rate:

Comments:

Professional / Medical Office Condo 1,000 +/- SF \$316.33/ month \$6,182.47 (2023) \$149,000.00 \$21.00/SF Plus Utilities

- Currently a Counseling Center
- Originally built for Medical with plumbing in place.
- Central location to Cherry Hill and Voorhees NJ
- Easy access with direct entry

Michelle Marinello (Ext. 28) mmarinello@rosecommercial.com (856) 985-9522 Brett Davidoff (Ext. 27) bdavidoff@rosecommercial.com (856) 985-9522