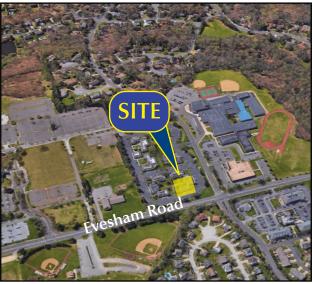

## 2301 EAST EVESHAM ROAD, SUITE 109, VOORHEES, NJ

Property Description: Size: Condo Fees: Taxes: Sale Price:

Lease Rate:

Comments:

Professional / Medical Office Condo 1,000 +/- SF \$316.33/ month \$6,182.47 (2023) \$149,000.00 \$21.00/SF Plus Utilities

- Currently a Counseling Center
- Originally built for Medical with plumbing in place.
- Central location to Cherry Hill and Voorhees NJ
- Easy access with direct entry

Michelle Marinello (Ext. 28) mmarinello@rosecommercial.com (856) 985-9522 Brett Davidoff (Ext. 27) bdavidoff@rosecommercial.com (856) 985-9522