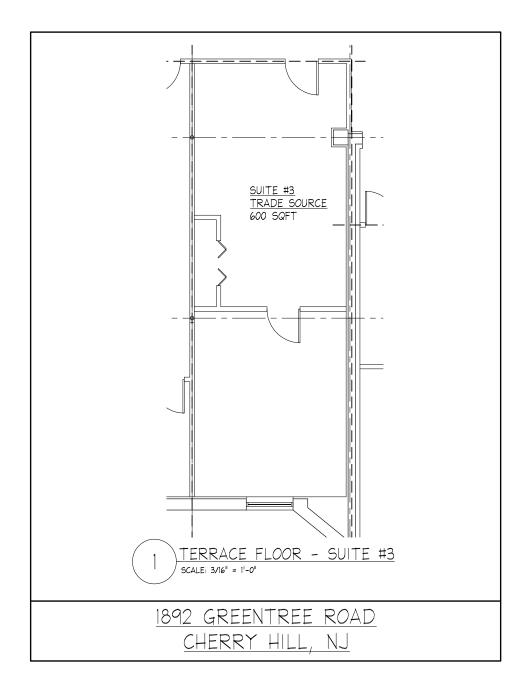

## 1892 GREENTREE ROAD, CHERRY HILL, NJ

Property Description: Building Size: Available:

**Rental Rate:** 

**Comments:** 

Two story office building for lease

10,000 +/- SF

600 +/- SF Suite 3 400 +/- SF Suite 202