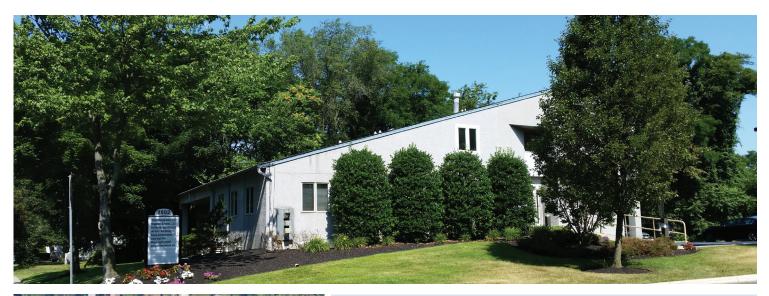

## 1892 GREENTREE ROAD, CHERRY HILL, NJ

Property Description: Building Size: Available:

**Rental Rate:** 

**Comments:** 

Two story office building for lease

10,000 +/- SF

600 +/- SF Suite 3 400 +/- SF Suite 202

\$700.00/ month Plus Electric

- Great signage
- Major upgrades throughout
- New parking lot
- Centrally located in Cherry Hill, NJ
- Close proximity to Routes 70, 73, I-295 and the NJ Turnpike