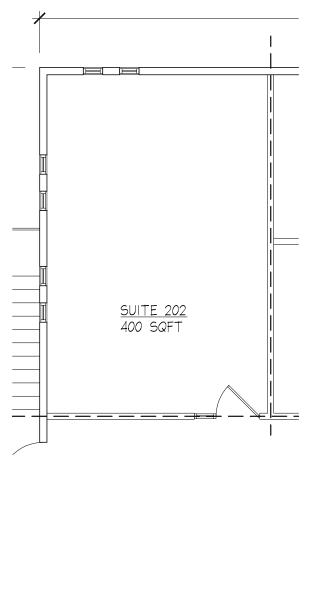

## 1892 GREENTREE ROAD, CHERRY HILL, NJ

Property Description: Building Size: Available:

**Rental Rate:** 

**Comments:** 

Two story office building for lease

10,000 +/- SF

600 +/- SF Suite 3 400 +/- SF Suite 202