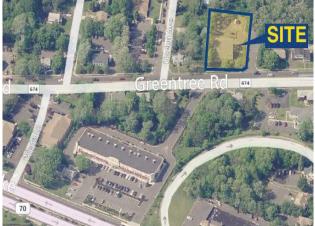

## 1892 GREENTREE ROAD, CHERRY HILL, NJ

Property Description: Building Size: Available:

**Rental Rate:** 

**Comments:** 

Two story office building for lease

10,000 +/- SF

600 +/- SF Suite 3 400 +/- SF Suite 202