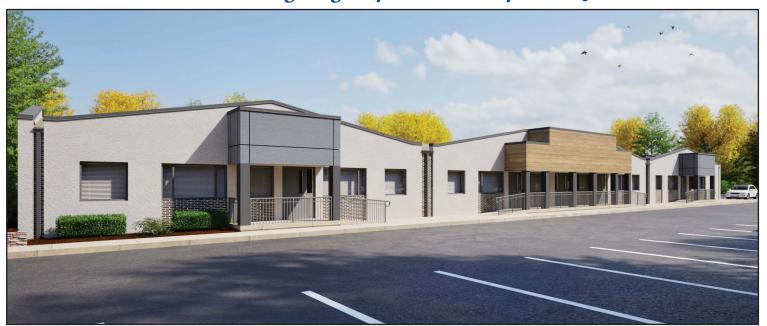

#### 303 Kings Highway South, Cherry Hill, NJ

**Property Description:** 

Size:

**Zoning:** 

Sale Price:

Lease Rate:

Comments:

Freestanding Office Building

8,054 +/- SF

O2 - General Office

\$950,000.00

\$20.00/ SF NNN

Coming Soon Medical/ Professional Center
 Built to Suite or Bring your Own General Contractor

- Major Building improvements including: Facade, new roof and major site renovations
- Ideal for any medical /professional use
- Excellent parking (43 spaces)
- Situated in near Virtua, Cooper, Jefferson and Penn Medicine Health Systems
- Close proximity to Route 70 and Route 295

### MEDICAL / PROFESSIONAL BUILDING FOR SALE OR LEASE

(856) 985-9522 • ROSECOMMERCIAL.COM

303 Kings Highway South, Cherry Hill, NJ