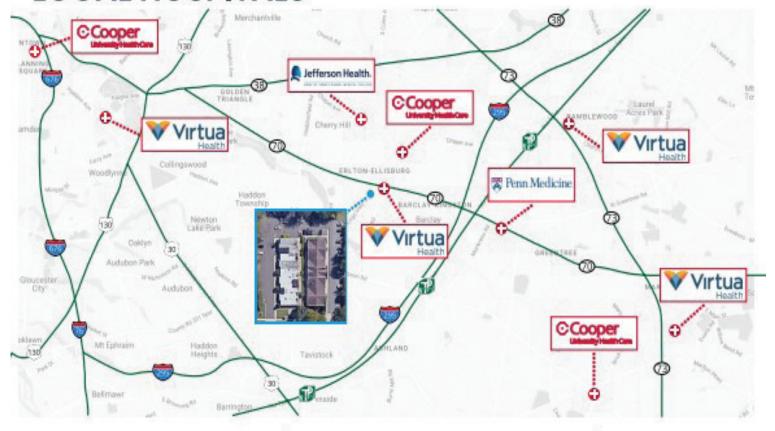

8,054 +/- SF

O2 - General Office

\$950,000.00

\$20.00/ SF NNN

Coming Soon Medical/ Professional Center
 Built to Suite or Bring your Own General Contractor

- Major Building improvements including: Facade, new roof and major site renovations
- Ideal for any medical /professional use
- Excellent parking (43 spaces)
- Situated in near Virtua, Cooper, Jefferson and Penn Medicine Health Systems
- Close proximity to Route 70 and Route 295

## LOCAL HOSPITALS

| Cooper University Hospital                      | 6 9.Miles (17min Drive) |
|-------------------------------------------------|-------------------------|
| Virtua Our Lady of Lourdes Hospital             | 5.6 Miles (16min Drive) |
| Jefferson Cherry Hill Hospital                  | 1 9.Miles (6min Drive)  |
| Cooper University Healthcare                    | 1 Mile (4min Drive)     |
| Virtua Health & Wellness Center - Cherry Hill   | 0.4 Miles (2min Drive)  |
| Virtua Health Inc - Mt. Laurel Township         | 5 2.Miles (12min Drive) |
| Penn Medicine Cherry Hill                       | 2 7.Miles (8min Drive)  |
| Virtua Marlton Hospital                         | 6.5 Miles (19min Drive) |
| Cooper University Health Care - Voorhees Campus | 2.3Miles (8min Drive)   |