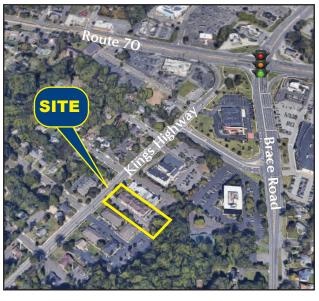

#### 303 Kings Highway South, Cherry Hill, NJ

**Property Description:** 

Size:

**Zoning:** 

Sale Price:

Lease Rate:

Comments:

Freestanding Office Building

8,054 +/- SF

O2 - General Office

\$950,000.00

\$20.00/ SF NNN

Coming Soon Medical/ Professional Center
 Built to Suite or Bring your Own General Contractor

- Major Building improvements including: Facade, new roof and major site renovations
- Ideal for any medical /professional use
- Excellent parking (43 spaces)
- Situated in near Virtua, Cooper, Jefferson and Penn Medicine Health Systems
- Close proximity to Route 70 and Route 295

### MEDICAL / PROFESSIONAL BUILDING FOR SALE OR LEASE

(856) 985-9522 • ROSECOMMERCIAL.COM

303 Kings Highway South, Cherry Hill, NJ