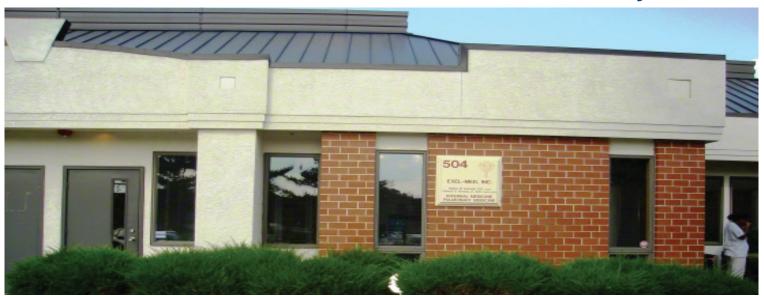

#### 2301 EAST EVESHAM ROAD, SUITE 504, VOORHEES, NJ

Property Description:
Size:
Condo Fee:
Taxes:
Lease Rate:
Sale Price:

One-story medical office condo 1,490 +/- SF \$474.50 \$7,119.98 (2023) \$21.00/SF Gross Call for Information

- Ideal for medical professionals
- Condo includes: Four exam rooms, two private offices two bathrooms, reception large waiting room, storage and kitchenette/ lab.
- Central location to both Cherry Hill and Voorhees