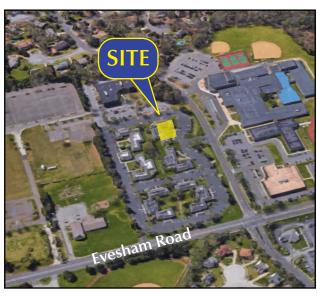

#### 2301 EAST EVESHAM ROAD, SUITE 504, VOORHEES, NJ

Property Description:
Size:
Condo Fee:
Taxes:
Lease Rate:
Sale Price:

One-story medical office condo 1,490 +/- SF \$474.50 \$7,119.98 (2023) \$21.00/SF Gross Call for Information