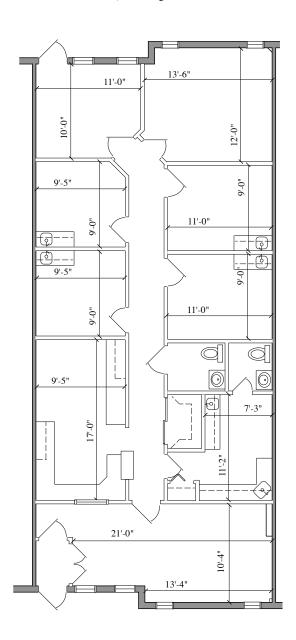

### 2301 EAST EVESHAM ROAD, SUITE 504, VOORHEES, NJ FLOOR PLAN

<u>UNIT 504</u> 1,490 SQ. FT.

651 Route 73 North, Suite 111 • Marlton, NJ 08053 • Phone: (856) 985-9522 • Fax: (856) 985-9488