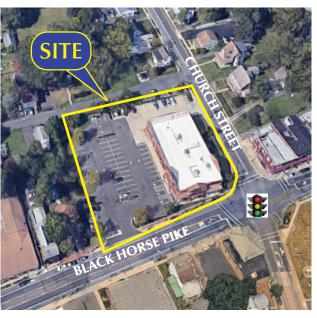

## 2 SOUTH BLACK HORSE PIKE, BLACKWOOD, NJ

**Property Description:** 

Size:
Lot Size:
Taxes:

Lease Rate:

**Comments:** 

Freestanding former Rite Aid at signalized intersection of Black Horse

Pike and Church Street

10,908 +/- SF 1.41 +/- acres \$50,000.00 (2023) \$20.00/SF NNN

- High volume traffic counts:
   10,428 VPD Black Horse Pike
   8,816 VPD Church Street
- BW-RD Blackwood West Redevelopment Zone
- 62 surface parking spaces
- 178 ft of frontage on Black Horse Pike