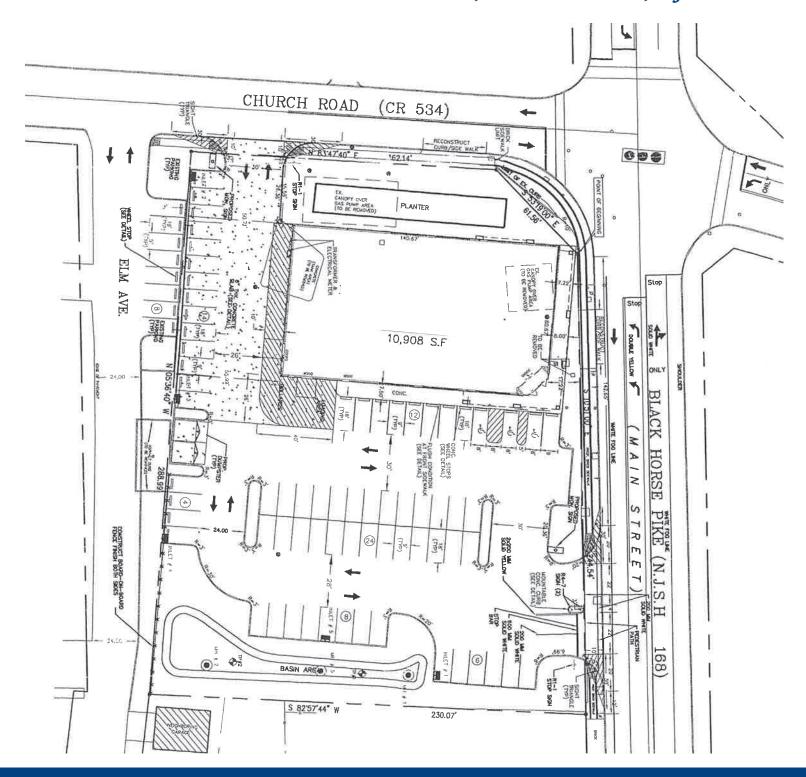

## 2 SOUTH BLACK HORSE PIKE, BLACKWOOD, NJ

**Property Description:** 

Size:
Lot Size:
Taxes:

Lease Rate:

**Comments:** 

Freestanding former Rite Aid at signalized intersection of Black Horse

Pike and Church Street

10,908 +/- SF 1.41 +/- acres \$50,000.00 (2023) \$20.00/SF NNN

- High volume traffic counts:
   10,428 VPD Black Horse Pike
   8,816 VPD Church Street
- BW-RD Blackwood West Redevelopment Zone
- 62 surface parking spaces
- 178 ft of frontage on Black Horse Pike