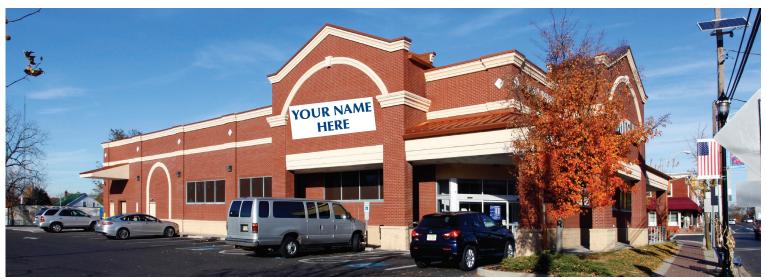

## 2 SOUTH BLACK HORSE PIKE, BLACKWOOD, NJ

**Property Description:** 

Size:
Lot Size:
Taxes:

Lease Rate:

**Comments:** 

Freestanding former Rite Aid at signalized intersection of Black Horse

Pike and Church Street

10,908 +/- SF 1.41 +/- acres \$50,000.00 (2023) \$20.00/SF NNN

- High volume traffic counts:
   10,428 VPD Black Horse Pike
   8,816 VPD Church Street
- BW-RD Blackwood West Redevelopment Zone
- 62 surface parking spaces
- 178 ft of frontage on Black Horse Pike