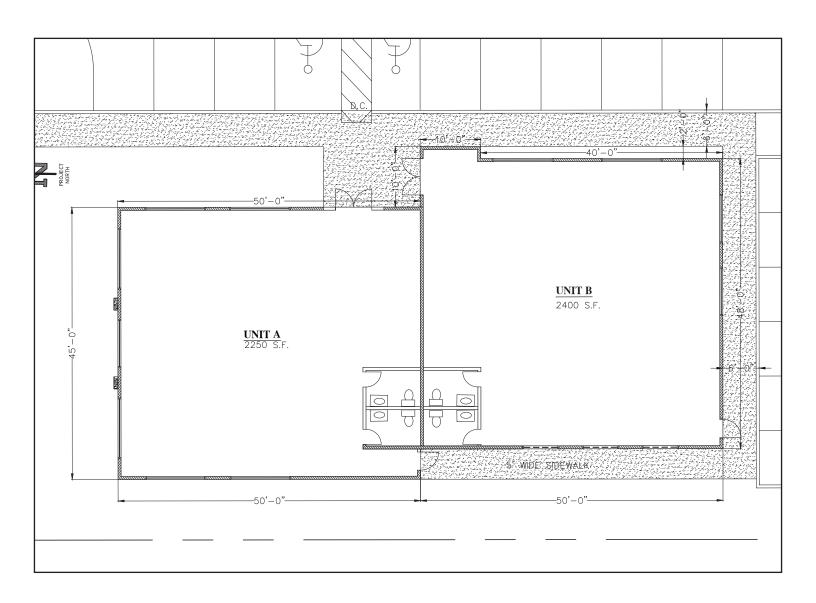

**Property Description:** 

Available: Size:

Zoning: Lease Rate: Comments: New One Story Retail Building Coming Soon to Route 70 March 2025 2,250 +/- SF Unit A

2,400 +/- SF Unit B 4,640 +/- Total

B-2

\$30.00/ SF NNN

### 1753 ROUTE 70, CHERRY HILL, NJ Proposed Building

(856) 985-9522 • ROSECOMMERCIAL.COM