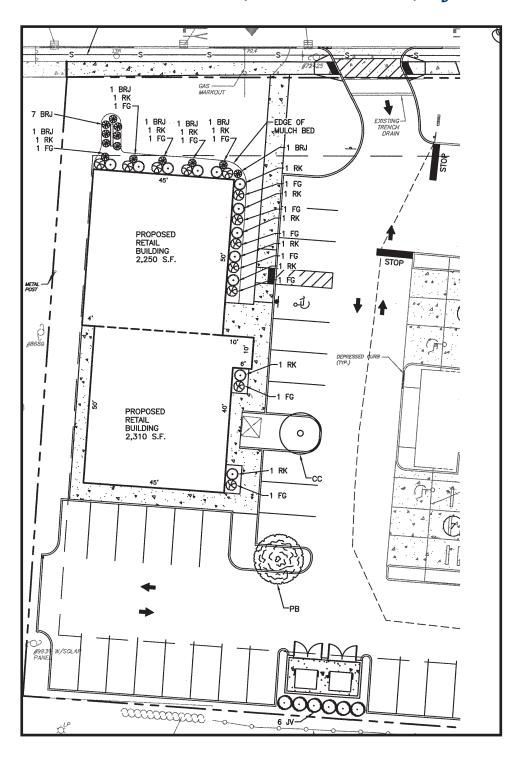

**Property Description:** 

Available: Size:

Zoning: Lease Rate: Comments: New One Story Retail Building Coming Soon to Route 70 March 2025 2,250 +/- SF Unit A

2,400 +/- SF Unit B 4,640 +/- Total

B-2

\$30.00/ SF NNN

### 1753 ROUTE 70, CHERRY HILL, NJ Proposed Building

(856) 985-9522 • ROSECOMMERCIAL.COM