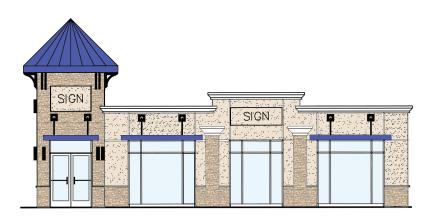

### 1753 ROUTE 70, CHERRY HILL, NJ Proposed Building

NORTH ELEVATION

EAST ELEVATION