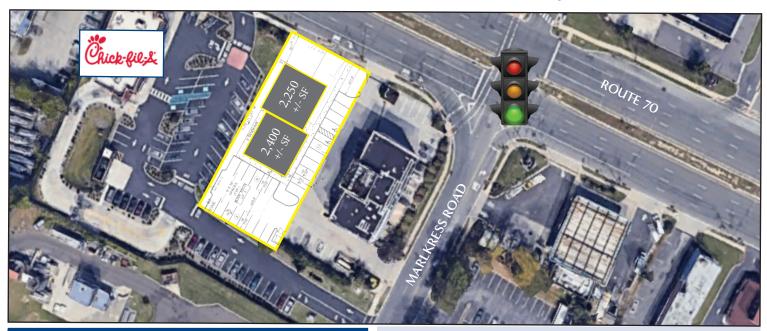

**Property Description:** 

Available: Size:

Zoning: Lease Rate: Comments: New One Story Retail Building Coming Soon to Route 70 March 2025 2,250 +/- SF Unit A

2,400 +/- SF Unit B 4,640 +/- Total

B-2

\$30.00/ SF NNN

- NEW CONSTRUCTION
- Excellent visibility and high traffic counts
- Large pylon and building signage
- Direct access off Route 70 and Marlkress Road
- Located near entrance to I-295 (Exit 34)

Adam Rose (Ext. 22)