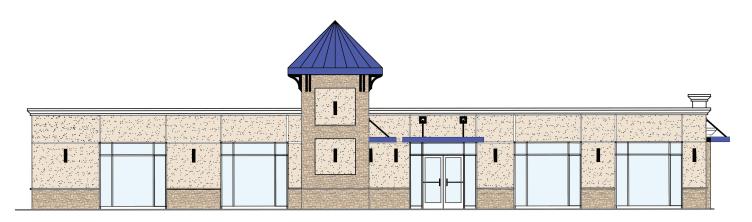

**Property Description:** 

Available: Size:

Zoning: Lease Rate: Comments: New One Story Retail Building Coming Soon to Route 70 March 2025 2,250 +/- SF Unit A

2,400 +/- SF Unit B 4,640 +/- Total

B-2

\$30.00/ SF NNN

- NEW CONSTRUCTION
- Excellent visibility and high traffic counts
- Large pylon and building signage
- Direct access off Route 70 and Marlkress Road
- Located near entrance to I-295 (Exit 34)

Adam Rose (Ext. 22)

### 1753 ROUTE 70, CHERRY HILL, NJ Proposed Building

(856) 985-9522 • ROSECOMMERCIAL.COM