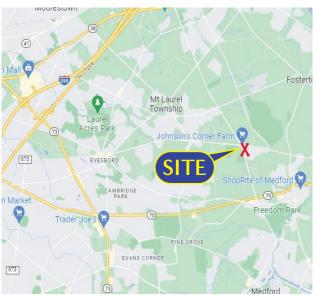

- Development site for sale
- Permitted use includes: Bank,
   Professional or Medical Office,
   Retail and more.
- Outstanding location adjacent to Lenape High School, Johnsons Farm and Wyngate 55+ residential housing