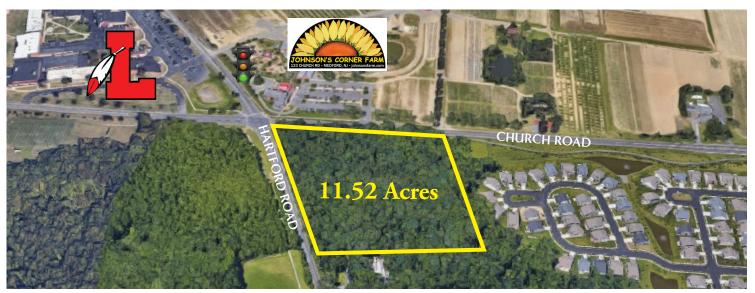

#### Church and Hartford Road, Medford, NJ

Property Description: Size: Zoning: Sale Price:

Comments:

Land
11.52 +/- acres
Community Commercial
\$2,500,000.00 (subject to approvals)
\$1,100,000.00 (60 day due diligence)

- Development site for sale
- Permitted use includes: Bank,
   Professional or Medical Office,
   Retail and more.
- Outstanding location adjacent to Lenape High School, Johnsons Farm and Wyngate 55+ residential housing