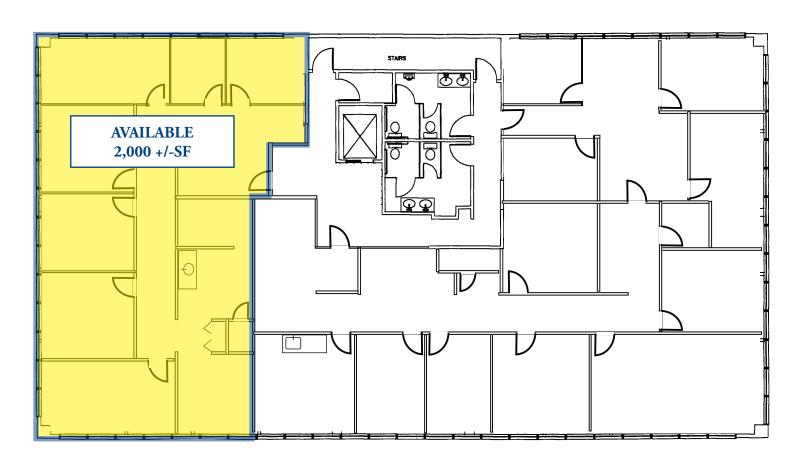

## 1763 ROUTE 70 EAST, CHERRY HILL, NJ

Property Description:
Size:
Available:
Lease Rate:
Comments:

Two Story Office Building for Lease 2,000 +/- SF (Suite 300)
November 1, 2023
\$20.00/ SF Plus Utilities and Janitorial

## **FLOOR PLAN**