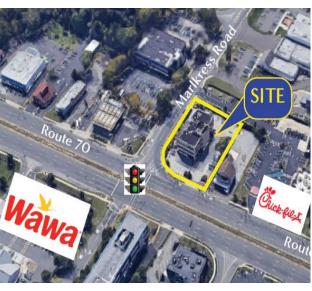

## 1763 ROUTE 70 EAST, CHERRY HILL, NJ

Property Description:
Size:
Available:
Lease Rate:
Comments:

Two Story Office Building for Lease 2,000 +/- SF (Suite 300)
November 1, 2023
\$20.00/ SF Plus Utilities and Janitorial

- Located at signalized intersection
- New HVAC Units
- Elevator serviced building
- Direct access off Route 70 and Marlkress Road
- Abundant parking in covered lot
- Located near entrance to I-295 (Exit 34)