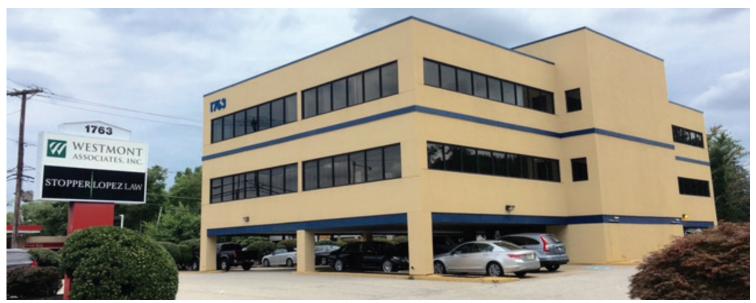

## 1763 ROUTE 70 EAST, CHERRY HILL, NJ

Property Description:
Size:
Available:
Lease Rate:
Comments:

Two Story Office Building for Lease 2,000 +/- SF (Suite 300)
November 1, 2023
\$20.00/ SF Plus Utilities and Janitorial

- Located at signalized intersection
- New HVAC Units
- Elevator serviced building
- Direct access off Route 70 and Marlkress Road
- Abundant parking in covered lot
- Located near entrance to I-295 (Exit 34)