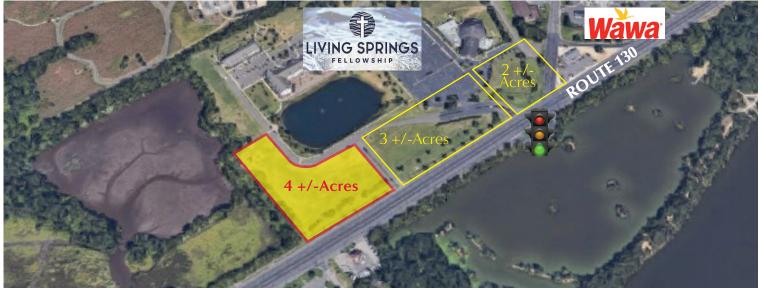

#### Development Site

4 +/- Acres (Currently Available)

Call for Information

- Outstanding visibility on heavily traveled Route 130
- Ideal for fast food, retail, daycare, urgent care or gas/convenience
- 4 acre lot has building site approval for 32,000 SF building with 197 parking stalls
- All utilities are onsite
- Join national retailers such as: Wawa gas, Target, Pet Smart, Starbucks, and many more
- Excellent traffic counts of 50,000 VPD
- Many commercial uses permitted