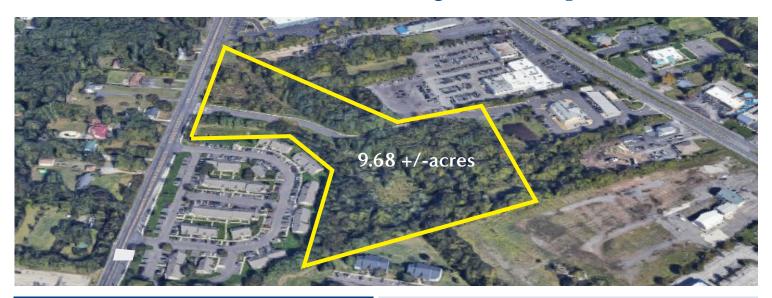

Property Description: Land
Size: 9.68 +/- acres
Sale Price: \$2,700,000.00

Comments: • Idea

• Ideal for: Hotel, Restaurant, Assisted Living and more

• Site is accessible from Route 42 via Wawa easement

• PILOT Program tax incentives available