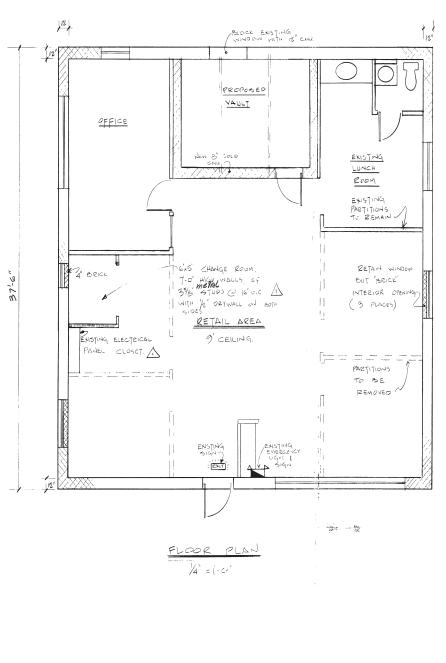

#### 249 MARLTON PIKE EAST (ROUTE 70), CHERRY HILL, NJ

**Property Description:** 

Size: Taxes:

Lease Rate: Sale Price:

**Comments:** 

Freestanding Retail Building

1,485 +/- SF

\$13,242.73 (2022)

\$26.50/ SF NNN

\$650,000.00

- Excellent Location on Route 70
- Traffic counts of 54,882 +/- vehicles per day
- 2 curb cuts with 17 parking spaces
- Situated in dense retail and business
- Situated in dense retail and business area with surrounding residential
- Prominent plyon and building signage on Rt 70
- 2 year old roof
- 4 year old HVAC unit
- Room for expansion