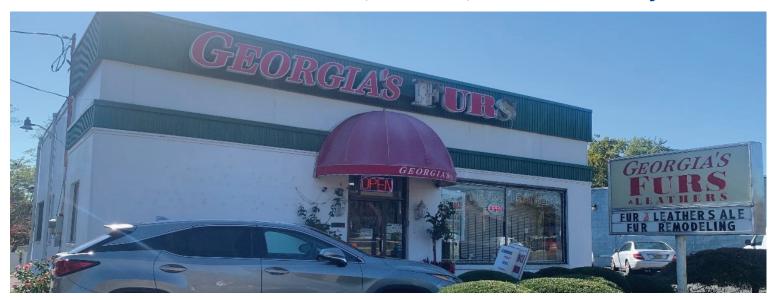

#### 249 MARLTON PIKE EAST (ROUTE 70), CHERRY HILL, NJ

**Property Description:** 

Size: Taxes:

Lease Rate: Sale Price:

**Comments:** 

Freestanding Retail Building

1,485 +/- SF

\$13,242.73 (2022)

\$26.50/ SF NNN

\$650,000.00

- Excellent Location on Route 70
- Traffic counts of 54,882 +/- vehicles per day
- 2 curb cuts with 17 parking spaces
- Situated in dense retail and business
- Situated in dense retail and business area with surrounding residential
- Prominent plyon and building signage on Rt 70
- 2 year old roof
- 4 year old HVAC unit
- Room for expansion