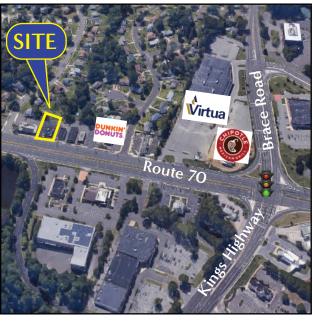

#### 249 MARLTON PIKE EAST (ROUTE 70), CHERRY HILL, NJ

**Property Description:** 

Size: Taxes:

Lease Rate: Sale Price:

**Comments:** 

Freestanding Retail Building

1,485 +/- SF

\$13,242.73 (2022)

\$26.50/ SF NNN

\$650,000.00

- Excellent Location on Route 70
- Traffic counts of 54,882 +/- vehicles per day
- 2 curb cuts with 17 parking spaces
- Situated in dense retail and business
- Situated in dense retail and business area with surrounding residential
- Prominent plyon and building signage on Rt 70
- 2 year old roof
- 4 year old HVAC unit
- Room for expansion