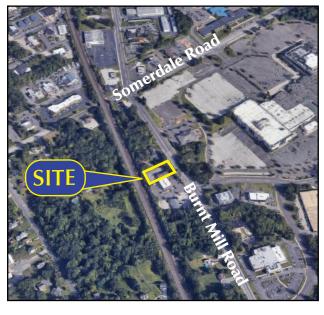

## 510 BURNT MILL ROAD, VOORHEES, NJ

Property Description: Size:

Taxes:

**Sale Price:** 

**Comments:** 

Two Story Office Building

4,700 +/- SF

\$19,080.32 (2022)

\$525,000.00 \$499,000.00

- Central location near The Voorhees Town Center
- Building has reception area, private offices, executive office with private bath and wet bar, conference room, kitchenette and bath rooms
- Easy access to Route I-295 and the PATCO Speedline
- Ample parking with 25 spaces
- Located in dense retail and business area