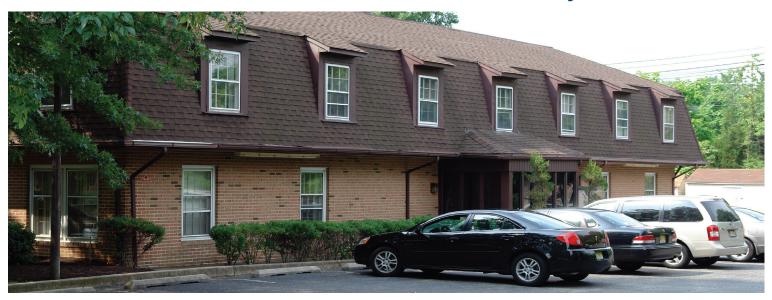

## 510 BURNT MILL ROAD, VOORHEES, NJ

Property Description: Size:

Taxes:

**Sale Price:** 

**Comments:** 

Two Story Office Building

4,700 +/- SF

\$19,080.32 (2022)

\$525,000.00 \$499,000.00

- Central location near The Voorhees Town Center
- Building has reception area, private offices, executive office with private bath and wet bar, conference room, kitchenette and bath rooms
- Easy access to Route I-295 and the PATCO Speedline
- Ample parking with 25 spaces
- Located in dense retail and business area