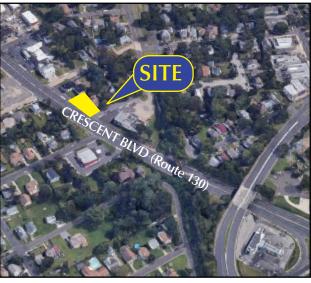

## 4500 North Crescent Boulevard (Route 130), Pennsauken, NJ

Property Description: Size: Zoning:

Taxes:

Sale Price:

**Comments:** 

Retail Building with Drive-In Warehouse

1,887 +/- SF

C-2 Commercial District

\$6,923.59/ year

\$325,000.00

- Highly visible location on heavily traveled Route 130 (Crescent Blvd)
- Retail frontage with drive in warehouse
- Easy access to Philadelphia Bridges, Route 73 and Route 38
- Building signage