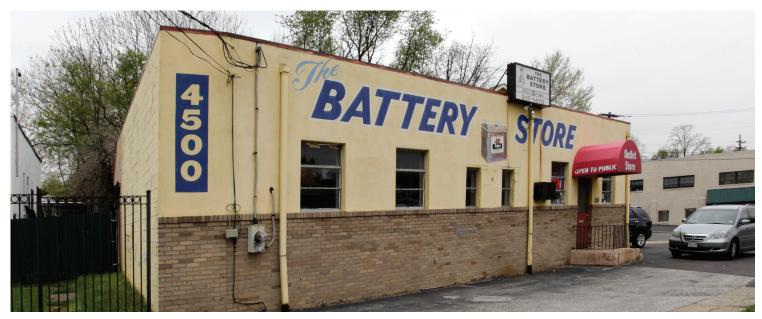

## 4500 North Crescent Boulevard (Route 130), Pennsauken, NJ

Property Description: Size: Zoning:

Taxes:

Sale Price:

**Comments:** 

Retail Building with Drive-In Warehouse

1,887 +/- SF

C-2 Commercial District

\$6,923.59/ year

\$325,000.00

- Highly visible location on heavily traveled Route 130 (Crescent Blvd)
- Retail frontage with drive in warehouse
- Easy access to Philadelphia Bridges, Route 73 and Route 38
- Building signage