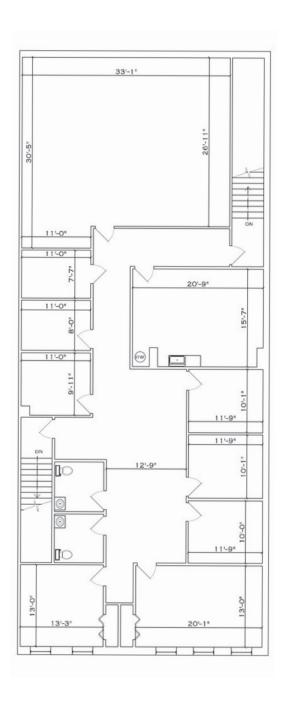

### **SECOND FLOOR PLAN**

- First floor offers 3 private offices, conference room large open bullpen area with kitchenette and bathrooms plus 1,254+/- sf warehouse
- Second floor office has 7 offices, bullpen, kitchen and 2 bathrooms
- Centrally located near I-295 Exit 34, Route 73 and NJ Turnpike
- 10'9 Ceiling heights
- 1 drive in door