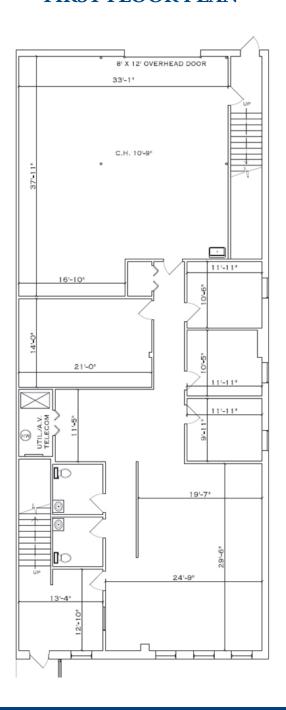

### FIRST FLOOR PLAN

651 Route 73 North, Suite 111 • Marlton, NJ 08053 • Phone: (856) 985-9522 • Fax: (856) 985-9488

- First floor offers 3 private offices, conference room large open bullpen area with kitchenette and bathrooms plus 1,254+/- sf warehouse
- Second floor office has 7 offices, bullpen, kitchen and 2 bathrooms
- Centrally located near I-295 Exit 34, Route 73 and NJ Turnpike
- 10'9 Ceiling heights
- 1 drive in door