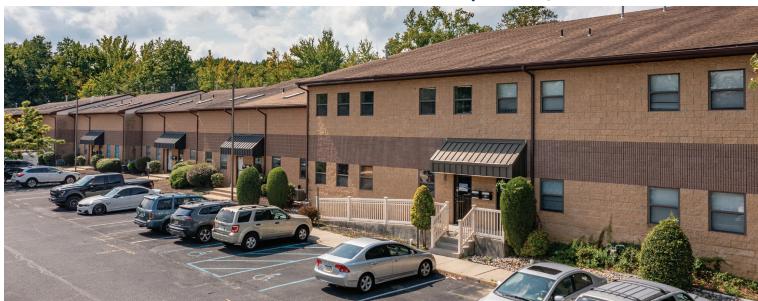

## 600 Deer Road, Suite 12, Cherry Hill, NJ

**Property Description:** Building Size:

Taxes: Condo Fee: Sale Price: Comments: Two Story Office Condo with Warehouse

6,396 +/- SF office 1,254 +/- SF warehouse 7,650 +/- SF Total \$13,238.64 (2022) \$1,565. 00 (Quarterly) \$599,000.00 \$524,900.00

- First floor offers 3 private offices, conference room large open bullpen area with kitchenette and bathrooms plus 1,254+/- sf warehouse
- Second floor office has 7 offices, bullpen, kitchen and 2 bathrooms
- Centrally located near I-295 Exit 34, Route 73 and NJ Turnpike
- 10'9 Ceiling heights
- 1 drive in door