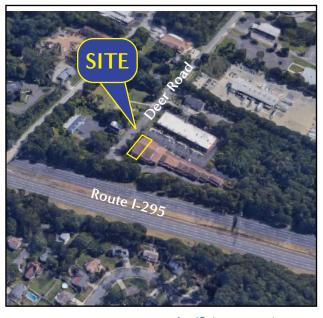

## 600 Deer Road, Suite 12, Cherry Hill, NJ

**Property Description:** Building Size:

Taxes: Condo Fee: Sale Price: Comments: Two Story Office Condo with Warehouse

6,396 +/- SF office 1,254 +/- SF warehouse 7,650 +/- SF Total \$13,238.64 (2022) \$1,565. 00 (Quarterly) \$599,000.00 \$524,900.00

- First floor offers 3 private offices, conference room large open bullpen area with kitchenette and bathrooms plus 1,254+/- sf warehouse
- Second floor office has 7 offices, bullpen, kitchen and 2 bathrooms
- Centrally located near I-295 Exit 34, Route 73 and NJ Turnpike
- 10'9 Ceiling heights
- 1 drive in door