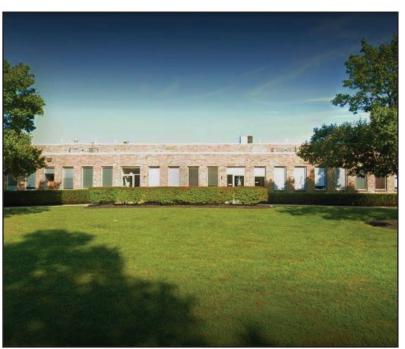

## 16 Roland Avenue Mount Laurel, NJ

**Property Type:** Industrial Warehouse

**Size:** 17,768 SF

**Tenant:** Vine Street Imports

Landlord: WGC 16 Roland Property, LLC

**Broker:** Adam Rose, President

**Details:** Adam Rose, President of Rose Commercial Real Estate, represented Vine Street Imports and owners, Lori and Ronnie Sanders, in negotiating the long-term lease renewal of 17,768 square feet of industrial warehouse. Located at 16 Roland Avenue in Mount Laurel, New Jersey, the company's headquarters is home to its inventory of fine wines imported from around the world. Adam has represented the partners since 2010. Says Lori, "When it came time to renegotiate our lease, we placed only one call. We've worked together for 15 years and have complete trust in Adam and his team."