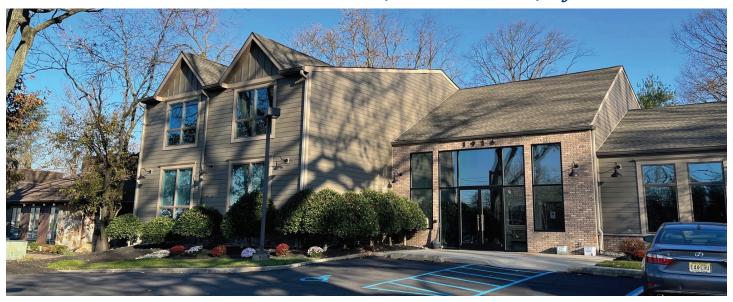

## 1916 ROUTE 70 EAST, CHERRY HILL, NJ

Property Description: Available: Lease Rate:

Comments:

Office Space for Lease 641 +/- SF (Second Floor)

\$1,300/ Month Full Service

- Join Davis Plastic Surgery in this premier medical office
- Ideal for any professional use including physicians, attorneys, accountants, etc.
- Route 70 exposure
- Great highway signage
- Easy access to all Philadelphia bridges