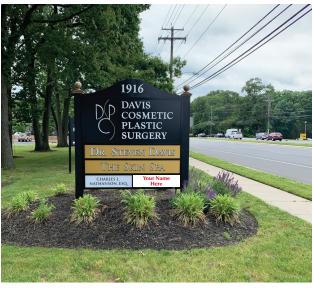

## 1916 ROUTE 70 EAST, CHERRY HILL, NJ

Property Description: Available: Lease Rate:

Comments:

Office Space for Lease 641 +/- SF (Second Floor)

\$1,300/ Month Full Service

- Join Davis Plastic Surgery in this premier medical office
- Ideal for any professional use including physicians, attorneys, accountants, etc.
- Route 70 exposure
- Great highway signage
- Easy access to all Philadelphia bridges