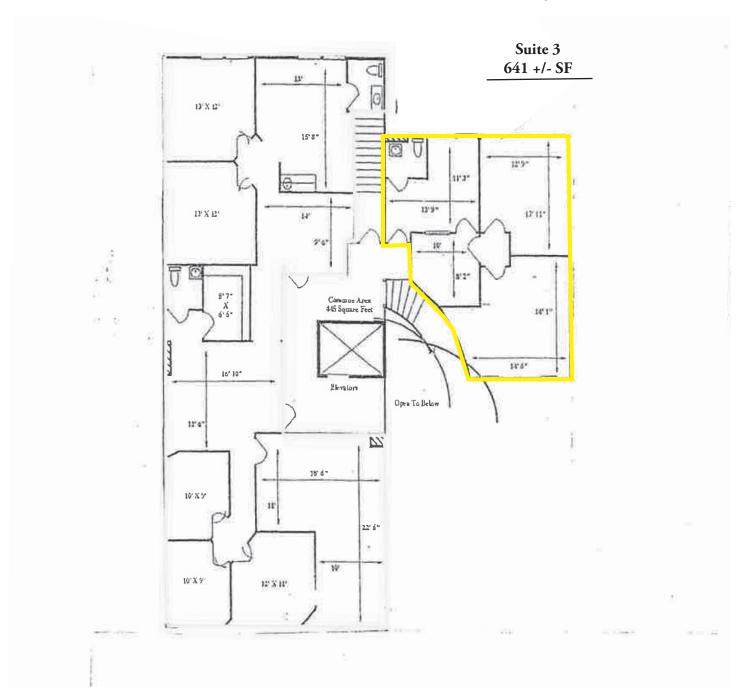

## 1916 ROUTE 70 EAST, CHERRY HILL, NJ

Property Description: Available: Lease Rate:

Comments:

Office Space for Lease 641 +/- SF (Second Floor)

\$1,300/ Month Full Service

- Join Davis Plastic Surgery in this premier medical office
- Ideal for any professional use including physicians, attorneys, accountants, etc.
- Route 70 exposure
- Great highway signage
- Easy access to all Philadelphia bridges