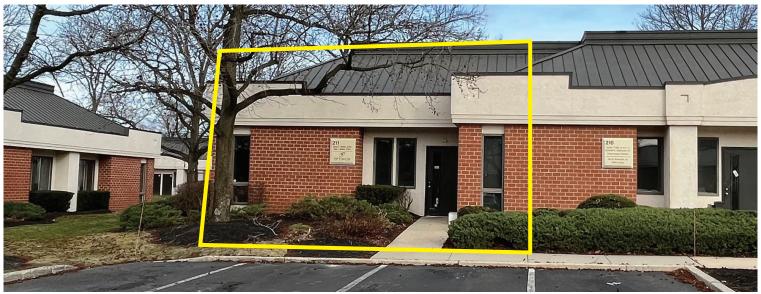

### 2301 EAST EVESHAM ROAD, SUITE 211, VOORHEES, NJ

Property Description: Size: Lease Rate: Comments:

One-story medical/dental office condo 1,012 +/- SF \$20.00/SF Plus Utilities

- Ideal for Medical or Dental professionals
- Recently renovated with high end finishes throughout
- Former dental office
- Central location to both Cherry Hill and Voorhees