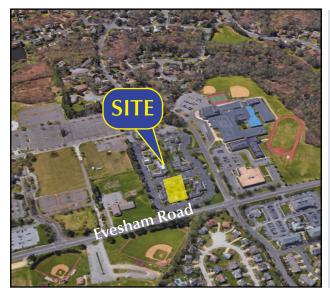

### 2301 EAST EVESHAM ROAD, SUITE 211, VOORHEES, NJ

Property Description: Size: Lease Rate: Comments:

One-story medical/dental office condo 1,012 +/- SF \$20.00/SF Plus Utilities

- Ideal for Medical or Dental professionals
- Recently renovated with high end finishes throughout
- Former dental office
- Central location to both Cherry Hill and Voorhees