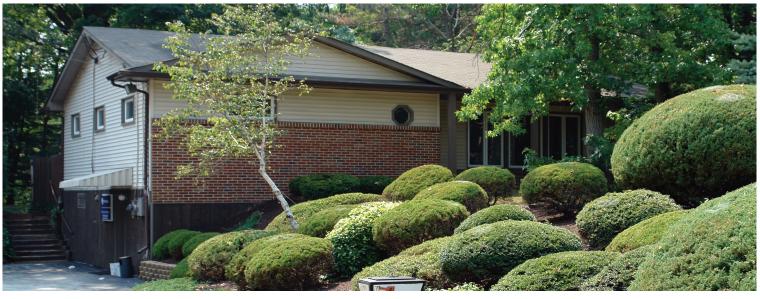

## 55 LAKEVIEW DRIVE, GIBBSBORO, NJ

Property Description: Size: Acres: Taxes: Sale Price: Comments:

Freestanding Office Building 2,684 +/- SF 1.27 +/- acres \$13,112.02 (2022) \$525,000.00 \$399,000.00 • Excellent location on Lakeview Drive

- Property is situated on 1.27 +/- acre lot
- Monument signage