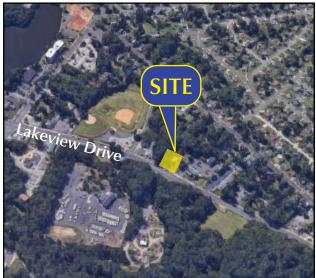

## 55 LAKEVIEW DRIVE, GIBBSBORO, NJ

Property Description: Size: Acres: Taxes: Sale Price: Comments:

Freestanding Office Building 2,684 +/- SF 1.27 +/- acres \$13,112.02 (2022) \$525,000.00 \$399,000.00 • Excellent location on Lakeview Drive

- Property is situated on 1.27 +/- acre lot
- Monument signage