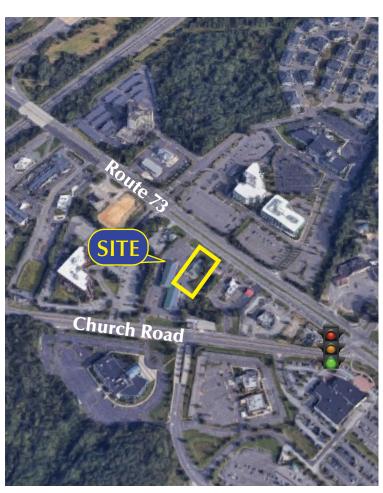

## **MAP & DEMOGRAPHICS**

| DEMOGRAPHIC SUMMARY      |                             |           |           |
|--------------------------|-----------------------------|-----------|-----------|
| POPULATION               | 1 MILE                      | 3 MILE    | 5 MILE    |
| 2021 Total               | 4,152                       | 80,535    | 198,643   |
| HOUSEHOLD                |                             |           |           |
| 2021 Total Households    | 1,588                       | 32,537    | 77,746    |
| Average Household Income | \$125,256                   | \$124,888 | \$104,630 |
| TRAFFIC COUNT            | 65,781 +/- Vehicles Per Day |           |           |