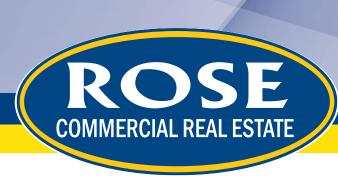

## 1134 ROUTE 73, MOUNT LAUREL, NJ

**Property Description:** Size: Acreage: Taxes: Lease Rate: Sale Price:

Former Restaurant 5,000 +/- SF 0.84 +/- Acres \$34,000.00 (2021) \$20.00/ SF NNN \$1,100,000.00

- Excellent location on Route 73
- Dual access from Church Rd and Route 73
- Former Denny's
- Easy access to Route 73, 38 and I-295 and New Jersey Turnpike

Adam Rose (ext. 22) arose@rosecommercial.com Office: (856) 985-9522