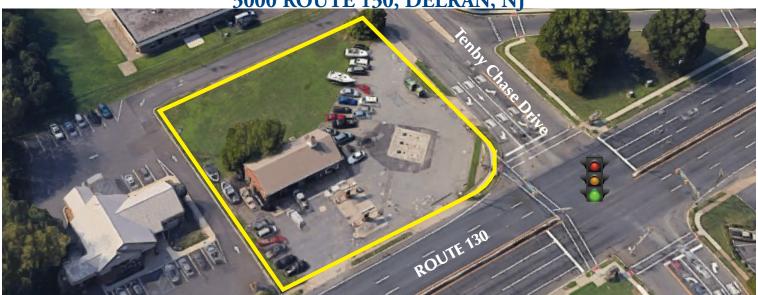

## **EXCLUSIVE LISTING** LAND LEASE

(856) 985-9522 • ROSECOMMERCIAL.COM

3000 ROUTE 130, DELRAN, NJ

## **Property Description:**

Size: Lease Rate: Comments: Land Lease site located at signalized intersection on Route 130 3 bay garage on .92 +/- acres Call for Information

- Outstanding visibility on heavily traveled Route 130
- Ideal for fast food, retail, daycare, urgent care or gas/convenience
- Join national retailers such as: CVS, Target, Pet Smart, Starbucks, Red Lobster and many more
- Excellent traffic counts and demographics