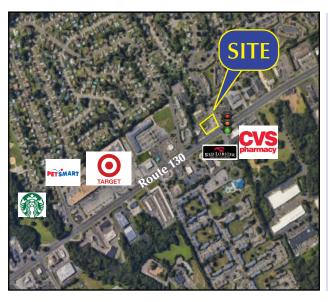

## **Property Description:**

Size: Lease Rate: Comments: Land Lease site located at signalized intersection on Route 130 3 bay garage on .92 +/- acres Call for Information

- Outstanding visibility on heavily traveled Route 130
- Ideal for fast food, retail, daycare, urgent care or gas/convenience
- Join national retailers such as: CVS, Target, Pet Smart, Starbucks, Red Lobster and many more
- Excellent traffic counts and demographics