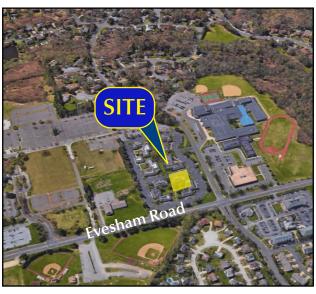

## 2301 EAST EVESHAM ROAD, SUITE 210, VOORHEES, NJ

Property Description: Size: Condo Fees: Taxes:

Sale Price:

**Comments:** 

One-story medical office condo 1,035 +/- SF

\$ 301.27/ month \$5,987.76 (2020)

\$149,900.00