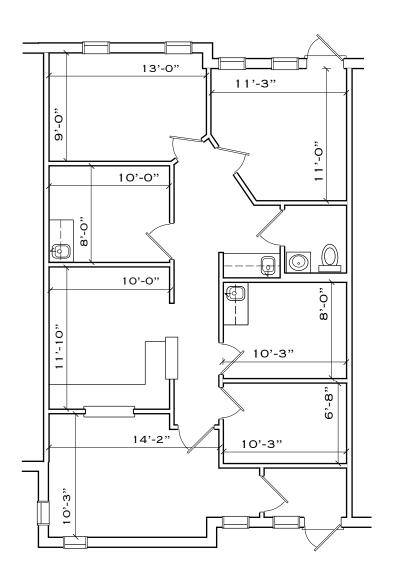

## 2301 EAST EVESHAM ROAD, SUITE 210, VOORHEES, NJ FLOOR PLAN

<u>UNIT 210</u> 1,035 SQ. FT.