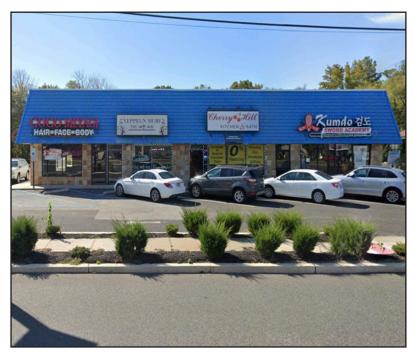

## 1845 Route 70 East Cherry Hill, NJ

Property Type: Building Size: Land Size: Buyer: Seller: Seller Broker:

Retail Strip Center 9,100 SF One (1) Acre SG Medical Mall, LLC JSS Jeong, Inc. Brett Davidoff, Senior Vice President

**Details:** Rose Commercial Real Estate Senior Vice President, Brett Davidoff, represented both parties in the sale of JSS Plaza, a prime retail strip center in the heart of Cherry Hill, NJ. Located at 1845 Route 70 East, the 9,100 square foot property offers high exposure on the heavily traveled roadway near the intersection of I-295 and adjacent to Penn Medicine Cherry Hill. Its location and strong income producing potential were key factors in the sale, both making the property ideal for owner occupancy as well as a choice redevelopment site. The plaza was approximately 85% occupied at the time of sale with 1,200 +/- square foot of office available for lease, which Rose Commercial continues to represent. This deal, which closed late Fall 2020 for \$995,000.00, follows a multitude of retail-related transactions negotiated by Adam Rose and his team.