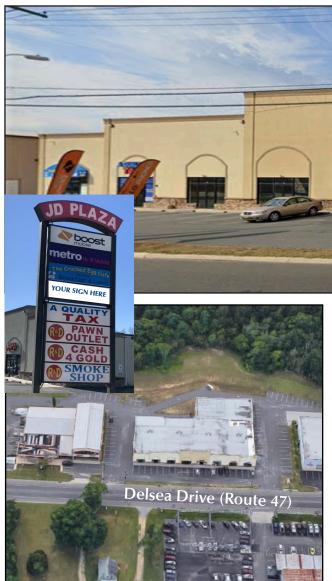

## JD PLAZA 942 S. DELSEA DRIVE, VINELAND NJ

**Property Description:** 

Size: Available: Lease Rate: Comments: Stores for lease in a busy shopping center 25,000 +/- SF 1,600- 3,200 +/- SF

\$17.00 /SF NNN

- Located on heavily traveled Delsea Drive (Route 47)
- Ample parking
- Large pylon sign available on highway
- Join Boost Mobile, Metro PCS,
  Quality Tax, Cracked Egg Restaurant,
  R&D Pawn and J&D Furniture