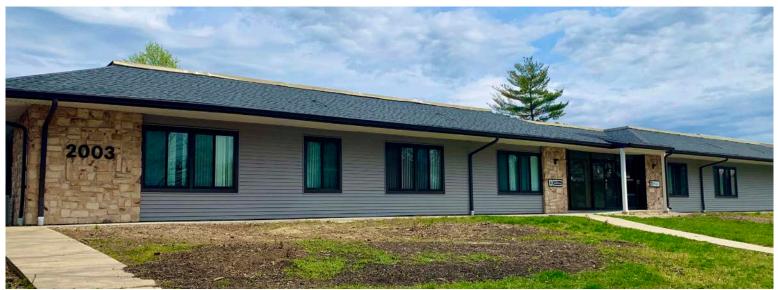

MEDICAL/ PROFESSIONAL OFFICES
FOR LEASE

(856) 985-9522 • ROSECOMMERCIAL.COM

2001, 2002, 2003 Lincoln Drive, Marlton, NJ

Property Description: Building Size:

Available: Lease Rate: Comments: Three Office Buildings For Lease

Building 2001 - 8,700 +/- SF Building 2002 - 8,930 +/- SF

Building 2003 - 10,800 +/- SF

800 +/- SF - 8,300 +/- SF

\$ 18.00 / SF Plus Utilities

- Major Improvements including new HVAC, roof, windows, doors, siding, landscaping, and exterior lighting
- Ideal for Lawyers, accountants, professionals and medical uses
- Direct access to Route 73, I-295 and NJ Turnpike
- Centrally located to local shopping restaurants and banks