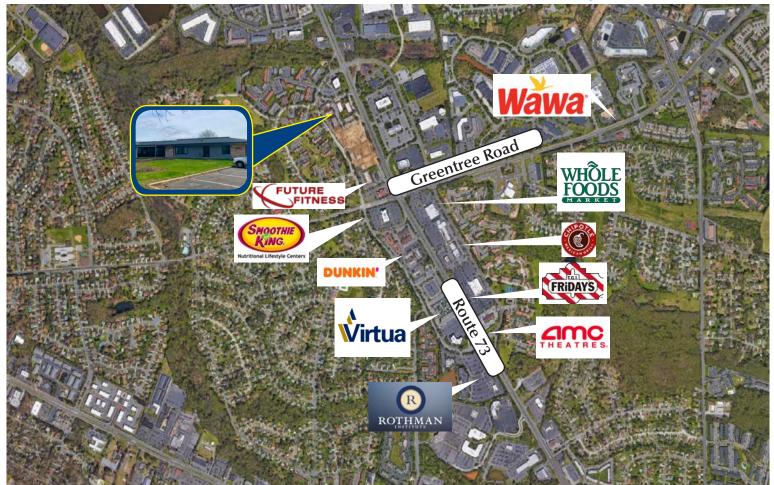

Building 2001 - 8,700 +/- SF Building 2002 - 8,930 +/- SF

Building 2003 - 10,800 +/- SF

800 +/- SF - 8,300 +/- SF

\$ 18.00 / SF Plus Utilities

- Major Improvements including new HVAC, roof, windows, doors, siding, landscaping, and exterior lighting
- Ideal for Lawyers, accountants, professionals and medical uses
- Direct access to Route 73, I-295 and NJ Turnpike
- Centrally located to local shopping restaurants and banks