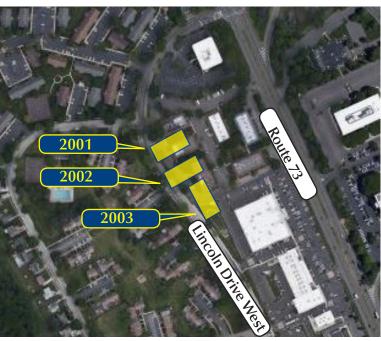

MEDICAL/ PROFESSIONAL OFFICES
FOR LEASE

(856) 985-9522 • ROSECOMMERCIAL.COM

2001, 2002, 2003 Lincoln Drive, Marlton, NJ

Property Description: Building Size:

Available: Lease Rate: Comments: Three Office Buildings For Lease

Building 2001 - 8,700 +/- SF Building 2002 - 8,930 +/- SF

Building 2003 - 10,800 +/- SF

800 +/- SF - 8,300 +/- SF

\$ 18.00 / SF Plus Utilities

- Major Improvements including new HVAC, roof, windows, doors, siding, landscaping, and exterior lighting
- Ideal for Lawyers, accountants, professionals and medical uses
- Direct access to Route 73, I-295 and NJ Turnpike
- Centrally located to local shopping restaurants and banks