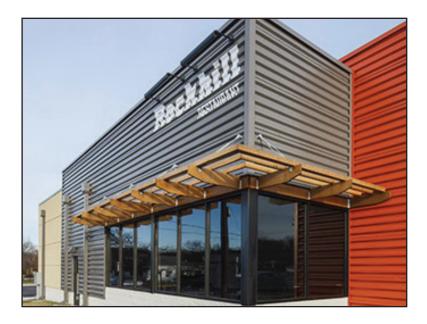

#### **Details:**

Philadelphia Eagles quarterback, Carson Wentz and the Carson Wentz AO1 Foundation have found a new home in the heart of Cherry Hill, New Jersey. Loacated at 1800 East Route 70, the 4,546 square foot standalone property was the former Rockhill Restaurant and will now support the foundation's mission to provide free food truck delivery to needy families in Philadelphia and South Jersey. Adam Rose, President of Rose Commercial Real Estate, represented The Bannett Group Ltd. (seller) in negotiations with Dan McGovern of CBRE Inc., who acted on behalf Thy Kingdom Crumb (buyer). The transaction closed on January 20, 2019 at a selling price of \$1,850,000.