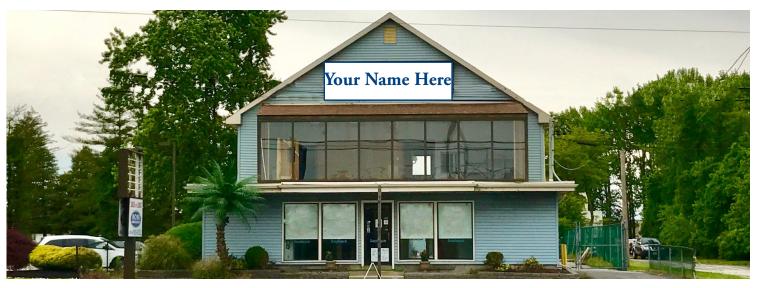

## 1753 ROUTE 70, CHERRY HILL, NJ

Property Description: Available: Zoning: Taxes: Sale Price: Lease Rate: Details: Freestanding building on Route 70 4,500 +/- SF B-2 \$18,783.55 (2018) \$780,000 00 \$650,000.00 \$15.50/ SF NNN • High traffic

- Great signage & visability on Route 70
- Access on Route 70 & Marlkress Rd.