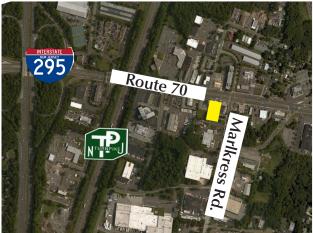

## 1753 ROUTE 70, CHERRY HILL, NJ

Property Description: Available: Zoning: Taxes: Sale Price: Lease Rate: Details: Freestanding building on Route 70 4,500 +/- SF B-2 \$18,783.55 (2018) \$780,000 00 \$650,000.00 \$15.50/ SF NNN • High traffic

- Great signage & visability on Route 70
- Access on Route 70 & Marlkress Rd.