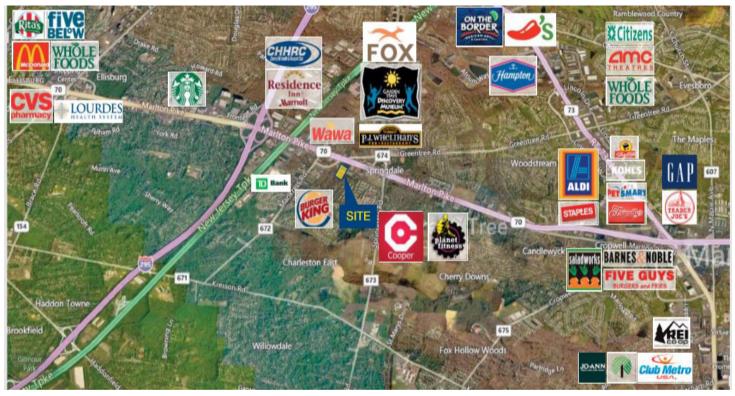

## 1753 ROUTE 70, CHERRY HILL, NJ

Property Description: Available: Zoning: Taxes: Sale Price: Lease Rate: Details: Freestanding building on Route 70 4,500 +/- SF B-2 \$18,783.55 (2018) \$780,000 00 \$650,000.00 \$15.50/ SF NNN • High traffic

- Great signage & visability on Route 70
- Access on Route 70 & Marlkress Rd.