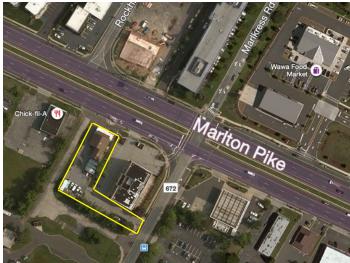

## 1753 ROUTE 70, CHERRY HILL, NJ

Property Description: Available: Zoning: Taxes: Sale Price: Lease Rate: Details: Freestanding building on Route 70 4,500 +/- SF B-2 \$18,783.55 (2018) \$780,000 00 \$650,000.00 \$15.50/ SF NNN • High traffic

- Great signage & visability on Route 70
- Access on Route 70 & Marlkress Rd.