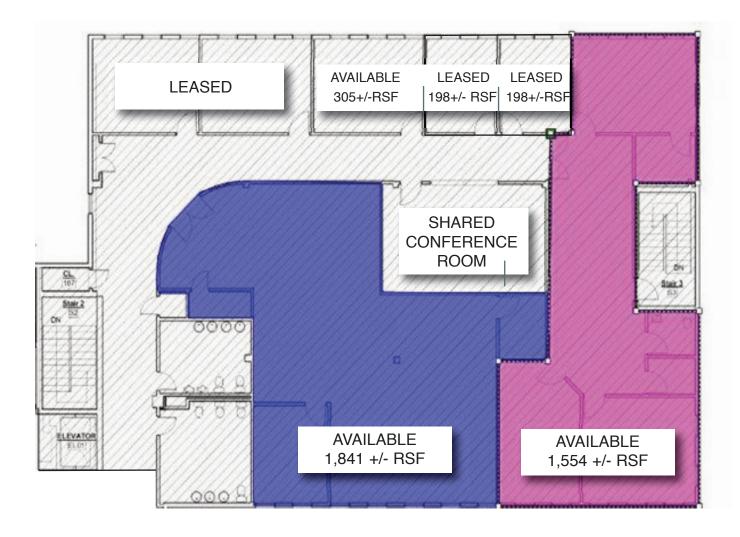

#### SECOND FLOOR

ALL INFORMATION FURNISHED REGARDING PROPERTY FOR SALE, RENTAL OR FINANCING IS FROM SOURCES DEEMED RELIABLE, BUT NO WARRANTY OR REPRESENTATION IS MADE AS TO THE ACCURACY THEREOF AND SAME IS SUBMITTED SUBJECT TO ERRORS, OMMISSIONS, CHANGE OF PRICE, RENTAL OR OTHER CONDITIONS, PRIOR SALE, LEASE OR FINANCING OR WITHDRAWAL WITHOUT NOTICE. NO LIABILITY OF ANY KIND IS TO BE IMPOSED ON THE BROKER HEREIN.

Available: First Floor: 1,053 +/- RSF

1,165 +/- RSF

Second Floor: 150 +/-RSF - 3,956 +/-RSF

Lease Rate: \$18.50 / SF Full Service

Comments: · Join Family Foot & Ankle, Advance

Health Network and NJA Homes • New Ownership