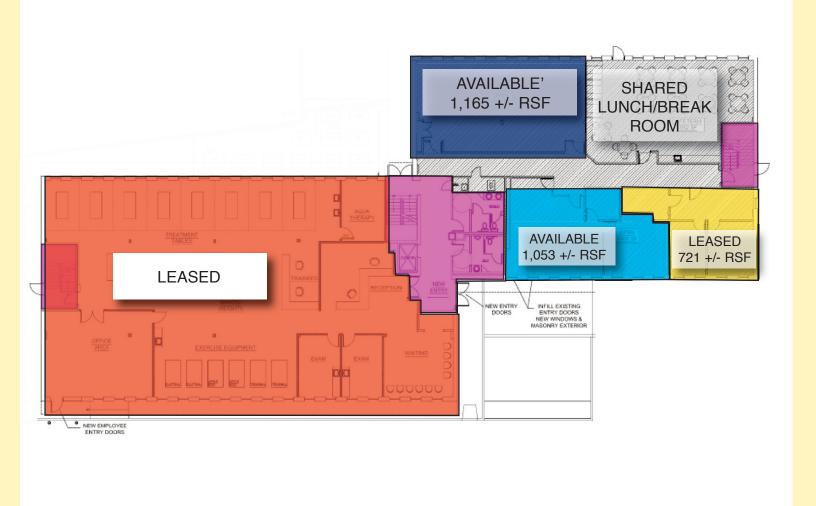

#### FIRST FLOOR

ALL INFORMATION FURNISHED REGARDING PROPERTY FOR SALE, RENTAL OR FINANCING IS FROM SOURCES DEEMED RELIABLE, BUT NO WARRANTY OR REPRESENTATION IS MADE AS TO THE ACCURACY THEREOF AND SAME IS SUBMITTED SUBJECT TO ERRORS, OMMISSIONS, CHANGE OF PRICE, RENTAL OR OTHER CONDITIONS, PRIOR SALE, LEASE OR FINANCING OR WITHDRAWAL WITHOUT NOTICE. NO LIABILITY OF ANY KIND IS TO BE IMPOSED ON THE BROKER HEREIN.

Available: First Floor: 1,053 +/- RSF

1,165 +/- RSF

Second Floor: 150 +/-RSF - 3,956 +/-RSF

Lease Rate: \$18.50 / SF Full Service

Comments: · Join Family Foot & Ankle, Advance

Health Network and NJA Homes • New Ownership