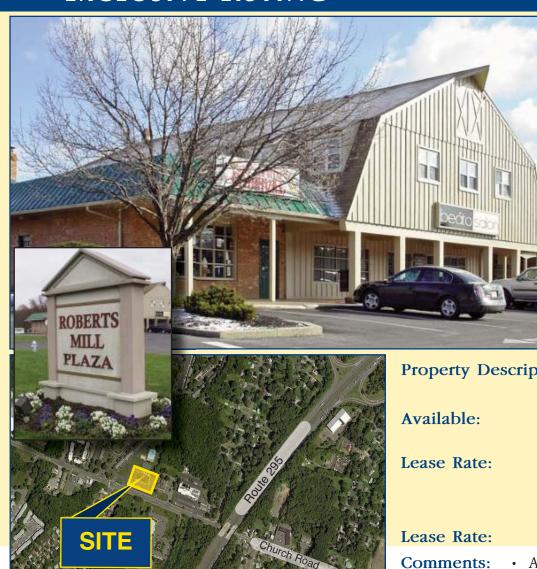

## ROBERTS MILL PLAZA 3701 CHURCH ROAD MOUNT LAUREL, NJ

**EXCLUSIVE LISTING** 

For Further Information, Please Contact:

Brett Davidoff (Ext. 27) (856) 985-9522 bdavidoff@rosecommercial.com Property Description: Office and Retail for Lease with

High Exposure

Available: RETAIL: 757 +/- SF (5A)

1,402 +/- SF (9)

Lease Rate: \$17.00/SF Gross

**OFFICE:** 584 +/- SF (1A)

1,068 +/- SF (3)

ease Rate: \$12.00/SF Gross

**Comments:** • At a traffic light with signage

- Easy access to Routes 38, 73 and I-295
- Abundant parking
- Adjacent to Large Apartment Complex and Residential Homes
- Public Transportation at site

ALL INFORMATION FURNISHED REGARDING PROPERTY FOR SALE, RENTAL OR FINANCING IS FROM SOURCES DEEMED RELIABLE, BUT NO WARRANTY OR REPRESENTATION IS MADE AS TO THE ACCURACY THEREOF AND SAME IS SUBMITTED SUBJECT TO ERRORS, OMMISSIONS, CHANGE OF PRICE, RENTAL OR OTHER CONDITIONS, PRIOR SALE, LEASE OR FINANCING OR WITHDRAWAL WITHOUT NOTICE. NO LIABILITY OF ANY KIND IS TO BE IMPOSED ON THE BROKER HEREIN.