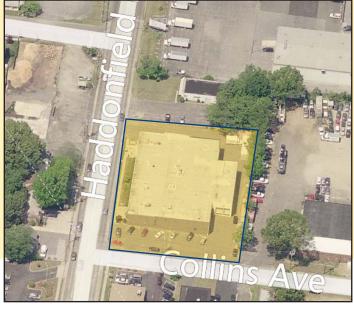

Showroom: 5,000 +/- SF w/4 Private Offices

Warehouse Coiling: 17' Class Coiling

Warehouse Ceiling: 17' Clear Ceiling

Tailgates: 4

**Total Building Size:** 

**Lot Size:** 1.00 +/- Acres

Block/Lot: 26.01/9

Zoning: Light Industrial

**Taxes:** \$21,708 (2015) **Lease Rate:** \$6.50/SF NNN

Sale Price: \$1,092,000.00

**Comments:** • Air Conditioning

· 2014 Roof

Wet Sprinklered

· Public Sewer and Water

• Minutes from Routes 90, 70, & 73

Office for Sale or Lease

21,000 +/-SF

· Accessible from Cherry Hill Mall

ALL INFORMATION FURNISHED REGARDING PROPERTY FOR SALE, RENTAL OR FINANCING IS FROM SOURCES DEEMED RELIABLE, BUT NO WARRANTY OR REPRESENTATION IS MADE AS TO THE ACCURACY THEREOF AND SAME IS SUBMITTED SUBJECT TO ERRORS, OMMISSIONS, CHANGE OF PRICE, RENTAL OR OTHER CONDITIONS, PRIOR SALE, LEASE OR FINANCING OR WITHDRAWAL WITHOUT NOTICE. NO LIABILITY OF ANY KIND IS TO BE IMPOSED ON THE BROKER HEREIN.