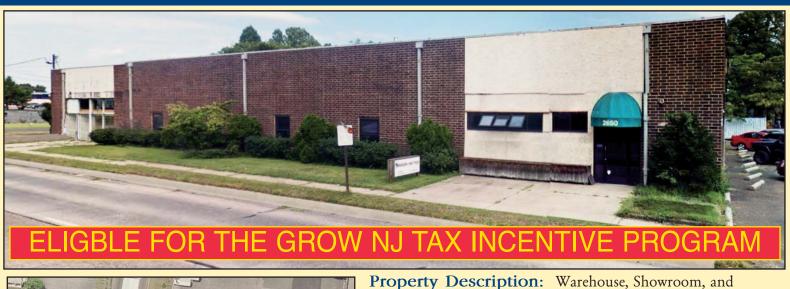

Showroom: 5,000 +/- SF w/4 Private Offices

Warehouse Coiling: 17' Class Coiling

Warehouse Ceiling: 17' Clear Ceiling

Tailgates: 4

**Total Building Size:** 

**Lot Size:** 1.00 +/- Acres

Block/Lot: 26.01/9

Zoning: Light Industrial

**Taxes:** \$21,708 (2015) **Lease Rate:** \$6.50/SF NNN

Sale Price: \$1,092,000.00

**Comments:** • Air Conditioning

· 2014 Roof

Wet Sprinklered

· Public Sewer and Water

• Minutes from Routes 90, 70, & 73

Office for Sale or Lease

21,000 +/-SF

· Accessible from Cherry Hill Mall

ALL INFORMATION FURNISHED REGARDING PROPERTY FOR SALE, RENTAL OR FINANCING IS FROM SOURCES DEEMED RELIABLE, BUT NO WARRANTY OR REPRESENTATION IS MADE AS TO THE ACCURACY THEREOF AND SAME IS SUBMITTED SUBJECT TO ERRORS, OMMISSIONS, CHANGE OF PRICE, RENTAL OR OTHER CONDITIONS, PRIOR SALE, LEASE OR FINANCING OR WITHDRAWAL WITHOUT NOTICE. NO LIABILITY OF ANY KIND IS TO BE IMPOSED ON THE BROKER HEREIN.