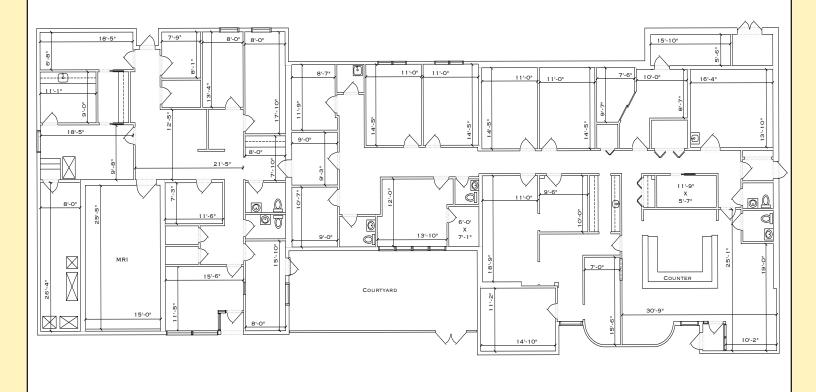

#### **EXCLUSIVE LISTING**

231 VAN SCIVER PARKWAY WILLINGBORO, NJ APPROXIMATE SQUARE FEET SHOWN

7,162