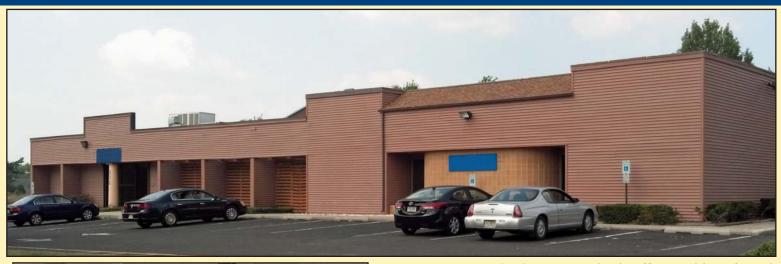

# FULLY OCCUPIED MEDICAL OFFICE BUILDING FOR SALE

#### 231 VAN SCIVER PARKWAY WILLINGBORO, NJ

**Property Description:** Medical Office Building for Sale

Building Size: 7,306 +/- SF

**Property Size:** 1.39 +/- acres

Block/Lots: 26/3

**Taxes:** \$32,682.00 - 2013 (Reduced to \$22,6820)

for Next Year)

Sale Price: \$700,000.00 \$599,000.00

**Comments:** • Income Producing Investment

Fully OccupiedPrivate Parking Lot

· Less than a mile from Lourdes Hospital

For Further Information, Please Contact: