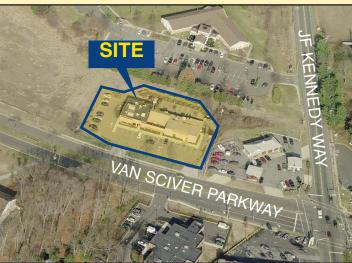

#### 231 VAN SCIVER PARKWAY WILLINGBORO, NJ

**Property Description:** Medical Office Building for Sale

Building Size: 7,306 +/- SF

**Property Size:** 1.39 +/- acres

Block/Lots: 26/3

**Taxes:** \$32,682.00 - 2013 (Reduced to \$22,6820)

for Next Year)

Sale Price: \$700,000.00 \$599,000.00

**Comments:** • Income Producing Investment

Fully OccupiedPrivate Parking Lot

· Less than a mile from Lourdes Hospital

For Further Information, Please Contact: